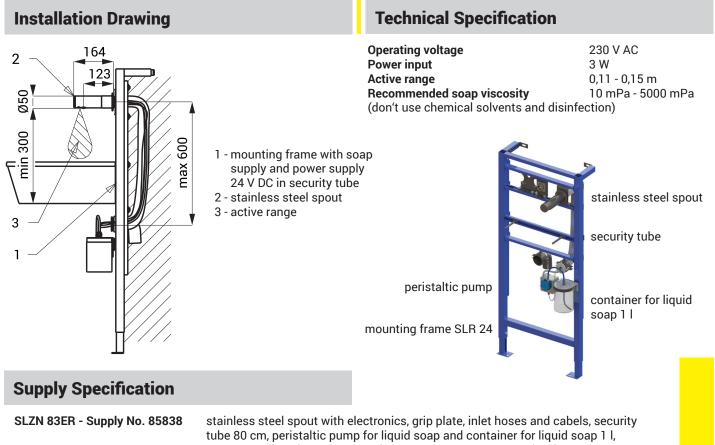

## **Characteristics**

- including the mounting frame SLR 24
- easy soap refilling
- soap economy
- one dose of soap is flowing as hands are in the active range of the sensor (can be set in range 1,3 - 13 s), standard 2,6 s
- suitable for private places; container for soap 1 l
- parameters adjustment using by the remote control SLD 03

SLZ 07 - wall socket power supply 230 V AC/ 24 V DC, mounting frame SLR 24