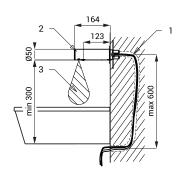

## **Installation Drawing**

- 1 soap supply and power supply 24 V DC in a protective tube
- 2 spout with electronics
- 3 active range