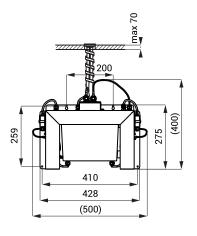

## **Supply Specification**

SLZN 83E2 - Supply No. 85832

SLZN 83E3 - Supply No. 85833

SLZN 83E4 - Supply No. 85834

SLZN 83E5 - Supply No. 85835

**SLZN 83E6 - Supply No. 85836** 

stainless steel spout with electronics (2 pcs.), grip plate, inlet hoses and cabels in a protective tube 80 cm, central soap dispenser with peristaltic pumps for liquid soap and soap container 6 l, power supply SLZ 01Y, remote control SLD 03 stainless steel spout with electronics (3 pcs.), grip plate, inlet hoses and cabels in a protective tube 80 cm, central soap dispenser with peristaltic pumps for liquid soap and soap container 6 l, power supply SLZ 01Y, remote control SLD 03 stainless steel spout with electronics (4 pcs.), grip plate, inlet hose and cabels in a protective tube 80 cm, central soap dispenser with peristaltic pumps for liquid soap and soap container 6 l, power supply SLZ 01Y, remote control SLD 03 stainless steel spout with electronics (5 pcs.), grip plate, inlet hoses and cabels in a protective tube 80 cm, central soap dispenser with peristaltic pumps for liquid soap and soap container 6 l, power supply SLZ 01Y, remote control SLD 03 stainless steel spout with electronics (6 pcs.), grip plate, inlet hoses and cabels in a protective tube 80 cm, central soap dispenser with peristaltic pumps for liquid soap and soap container 6 l, power supply SLZ 01Y, remote control SLD 03