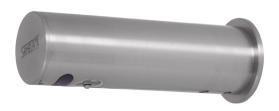

SLZN 83E

## **Characteristics**

- easy soap refilling
- soap economy
- one dose of soap is flowing as hands are in the active range of the sensor (can be set in range 1,3 13 s), standard 2,6 s
- possibility of delivery 2 6 pcs. of soap dispensers with central unit made to order
- use in the public sector; container for soap 6 l
- parameters adjustment using by the remote control SLD 03