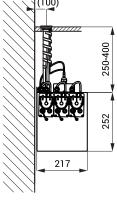

## **Supply Specification**

SLZN 83E2 - Supply No. 85832

SLZN 83E3 - Supply No. 85833

SLZN 83E4 - Supply No. 85834

SLZN 83E5 - Supply No. 85835

**SLZN 83E6 - Supply No. 85836** 

stainless steel spout with electronics (2 pcs.), grip plate, inlet hoses and cabels in a protective tube 80 cm, central soap dispenser with peristaltic pumps for liquid soap and soap container 6 l, power supply SLZ 01Y, remote control SLD 03 stainless steel spout with electronics (3 pcs.), grip plate, inlet hoses and cabels in a protective tube 80 cm, central soap dispenser with peristaltic pumps for liquid soap and soap container 6 l, power supply SLZ 01Y, remote control SLD 03 stainless steel spout with electronics (4 pcs.), grip plate, inlet hose and cabels in a protective tube 80 cm, central soap dispenser with peristaltic pumps for liquid soap and soap container 6 l, power supply SLZ 01Y, remote control SLD 03 stainless steel spout with electronics (5 pcs.), grip plate, inlet hoses and cabels in a protective tube 80 cm, central soap dispenser with peristaltic pumps for liquid soap and soap container 6 l, power supply SLZ 01Y, remote control SLD 03 stainless steel spout with electronics (6 pcs.), grip plate, inlet hoses and cabels in a protective tube 80 cm, central soap dispenser with peristaltic pumps for liquid soap and soap container 6 l, power supply SLZ 01Y, remote control SLD 03