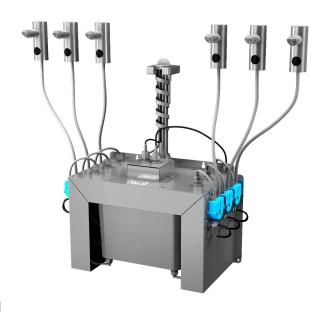

## **Installation Drawing**

- 1 soap supply and power supply 24 V DC in a protective tube
- 2 spout with electronics
- 3 active range