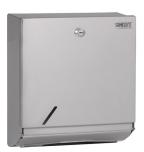

SLZN 56Z

95561

Stainless steel supply bin for paper towels

- vandal-proof
- lockable
- max. size of filling 260 x 100 mm
- capacity of supply bin cca 600 paper towels
- dimesions 435 x 328 x 122 mm
- mounting into the wall
- brushed finish