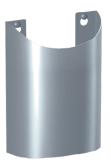

SLZN 21

95210

Stainless steel supply bin for paper towels with a waste bin

- lockable
- max. size of filling 260 x 100 mm
- capacity of supply bin cca 600/800 paper towels
- dimensions 710 x 325 x 165 mm
- mounting on the wall
- removable stainless steel waste bin, volume 10 l
- brushed finish

## SLZN 21Z

95211

Stainless steel supply bin for paper towels with a waste bin

- vandal-proof
- lockable
- max. size of filling 260 x 100 mm
- capacity of supply bin cca 600 paper towels
- dimensions 790 x 330 x 125 mm (on the wall)
- mounting into the wall
- removable stainless steel waste bin, volume 10 l
- brushed finish