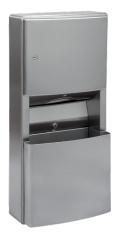

SLZN 21

95210

Stainless steel supply bin for paper towels with a waste bin

- lockable
- max. size of filling 260 x 100 mm
- capacity of supply bin cca 600/800 paper towels
- dimensions 710 x 325 x 165 mm
- mounting on the wall
- removable stainless steel waste bin, volume 10 l
- brushed finish

## SLZN 21Z

95211

Stainless steel supply bin for paper towels with a waste bin

- vandal-proof
- lockable
- max. size of filling 260 x 100 mm
- capacity of supply bin cca 600 paper towels
- dimensions 790 x 330 x 125 mm (on the wall)
- mounting into the wall
- removable stainless steel waste bin, volume 10 l
- brushed finish