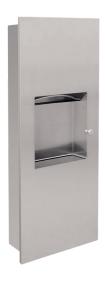

## SLZN 21Z

95211

Stainless steel supply bin for paper towels with a waste bin

- vandal-proof
- lockable
- max. size of filling 260 x 100 mm
- capacity of supply bin cca 600 paper towels
- dimensions 790 x 330 x 125 mm (on the wall)
- mounting into the wall
- removable stainless steel waste bin, volume 10 l
- brushed finish