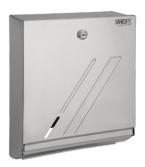

## Stainless Steel Supply Bins for a Paper Towels and Sanitary Bags

SLZN 03

95030

Stainless steel supply bin for a folder paper towels

- lockable
- max. size of filling 260 x 100 mm
- capacity of supply bin cca 600/800 paper towels
- dimensions 340 x 110 x 265 mm
- mounting on the wall
- polished finish