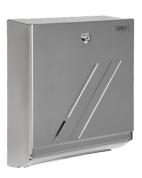

**SLZN 20** 

95200

Stainless steel supply bin for a folder paper

- lockable
- max. size of filling 260 x 100 mm
- capacity of supply bin cca 600/800 paper towels
- dimensions 340 x 110 x 265 mm
- mounting on the wall
- brushed finish

SLZN 20X

95201

Stainless steel supply bin for a folder paper

- towels
- lockable
- max. size of filling 260 x 100 mm
- capacity of supply bin cca 600/800 paper towels
- dimensions 340 x 110 x 265 mm
- mounting on the wall
- brushed finish