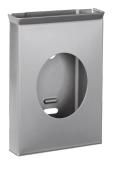

SLZN 21

95210

Stainless steel supply bin for paper towels with a waste bin

- lockable
- max. size of filling 260 x 100 mm
- capacity of supply bin cca 600/800 paper towels
- dimensions 710 x 325 x 165 mm
- mounting on the wall
- removable stainless steel waste bin, volume 10 l
- brushed finish