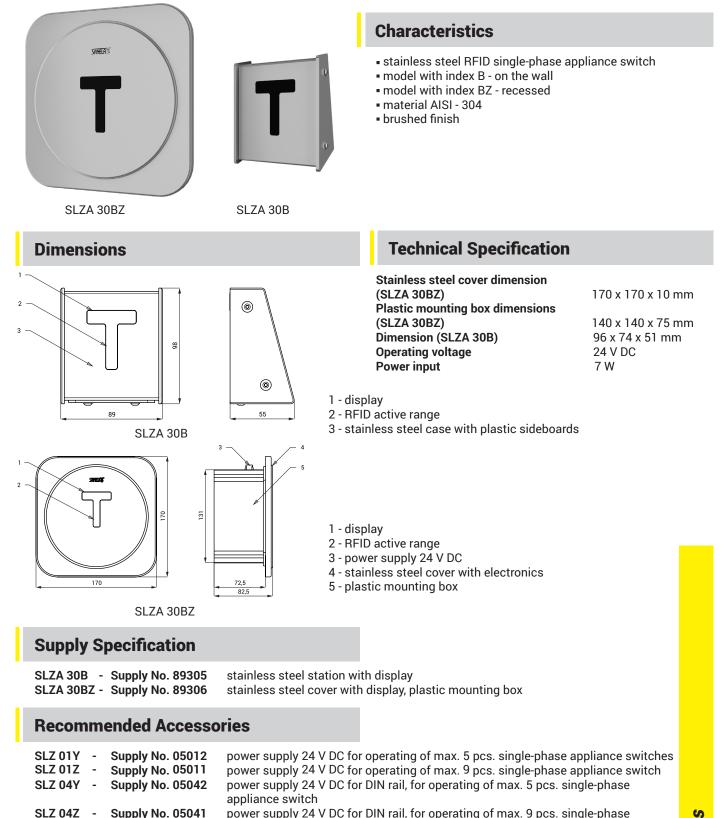

## RFID single-phase appliance switch SLZA 30B, SLZA 30BZ

power supply 24 V DC for DIN rail, for operating of max. 15 pcs. single-phase

set of 50 pcs. of plastic RFID tokens for token machines, yellow color