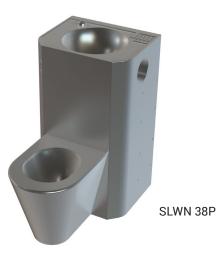

# Vandal-proof Combination Units SLWN 38P, SLWN 38ZP

▲ 8c

## Characteristics

- vandal-proof
- suitable for prison
- piezo combination with toilet, washbasin, washbasin spout and a toilet paper hole
- piezo button for washbasin spout
- piezo button for toilet flushing
- SLWN 38P floor standing toilet
- SLWN 38ZP hanging toilet
- filled with expanded polyurethane (to avoid dents and typical metal noise)
- rear assembling through the service hatch
- water flows (or flushing the toilet) after soft push of the piezo button
- water stops flowing after adjustable flowing time (by washbasin can be set in 2 - 62 s, standard 10 s and by toilet can be set in 0,5 - 15,5 s, standard 8 s)
- water could be stopped by follow-up soft push of piezo button
- automatic hygiene flush after each eight flush or 24 hours non using of toilet
- parameters adjustment by remote control SLD 04
- material AISI 304
- brushed finish