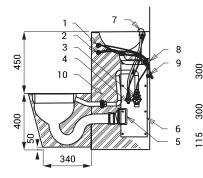

## Dimensions

#### SLWN 38ZP

# **Technical Specification**

Operating voltage24Power input14Recommended flow pressure0,1Rate of flow6 l,Water inletmatrix

24 V DC 14 W 0,1 - 0,6 MPa 6 l/min. (inf. data) male thread G 1"

SLWN 38P/ZP

- 1 piezo button
- 2 piezo button
- 3 water inlet male thread G 1"
- 4 waste outlet pipe from the washbasin male thread G 3/8" 5 - waste outlet connection (Ø 100 mm) from toilet
- (is not included) 6 - service hatch
- 7 washbasin spout
- 8 waste outlet pipe from the washbasin (is not included)
- 9 power supply 24 V DC
- 10 filled with expanded polyurethane