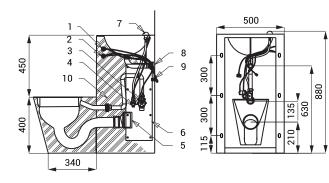

## Dimensions

#### SLWN 38P

# **Technical Specification**

Operating voltage24Power input14Recommended flow pressure0,1Rate of flow6 l,Water inletmatrix

24 V DC 14 W 0,1 - 0,6 MPa 6 l/min. (inf. data) male thread G 1"

SLWN 38P/ZP

- 1 piezo button
- 2 piezo button
- 3 water inlet male thread G 1"
- 4 waste outlet pipe from the washbasin male thread G 3/8" 5 - waste outlet connection (Ø 100 mm) from toilet
- (is not included) 6 - service hatch
- 7 washbasin spout
- 8 waste outlet pipe from the washbasin (is not included)
- 9 power supply 24 V DC
- 10 filled with expanded polyurethane