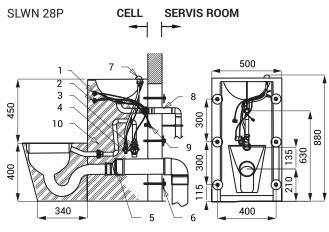

## **Technical Specification**

**Operating voltage** Power input **Recommended flow pressure** Rate of flow Water inlet

24 V DC 14 W 0,1 - 0,6 MPa 6 l/min. (inf. data) male thread G 1"

- 1 piezo button
- 2 piezo button
- 3 water inlet male thread G 1"
- 4 waste outlet pipe from the washbasin male thread G 3/8"
- 5 waste outlet connection (Ø 100 mm) from toilet (is not included)
- 6 M6 screw (length 190 mm) + anchor + nut (6 pcs.)
- 7 washbasin spout
- 8 waste outlet pipe from the washbasin (is not included)
- 9 power supply 24 V DC
- 10 filled with expanded polyurethane

### Dimensions

SLWN 28ZP

CELL SERVIS ROOM

**Stainless Steel Toilets** 