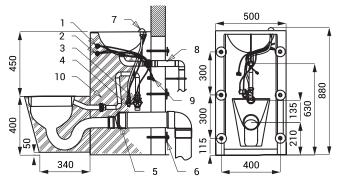

## **Technical Specification**

**Operating voltage** Power input **Recommended flow pressure** Rate of flow Water inlet

24 V DC 14 W 0,1 - 0,6 MPa 6 l/min. (inf. data) male thread G 1"

- 1 piezo button
- 2 piezo button
- 3 water inlet male thread G 1"
- 4 waste outlet pipe from the washbasin male thread G 3/8"
- 5 waste outlet connection (Ø 100 mm) from toilet (is not included)
- 6 M6 screw (length 190 mm) + anchor + nut (6 pcs.)
- 7 washbasin spout
- 8 waste outlet pipe from the washbasin (is not included)
- 9 power supply 24 V DC
- 10 filled with expanded polyurethane

### Dimensions

SLWN 28ZP

CELL SERVIS ROOM

**Stainless Steel Toilets** 