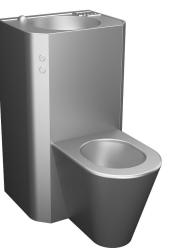

## Vandal-proof Combination Units SLWN 28P, SLWN 28ZP

迹

SLWN 28P

Characteristics

- vandal-proof
- suitable for prison
- piezo combination with toilet, washbasin, washbasin spout and a toilet paper hole
- piezo button for washbasin spout
- piezo button for toilet flushing
- SLWN 28P floor standing toilet
- SLWN 28ZP hanging toilet
- filled with expanded polyurethane (to avoid dents and typical metal noise)
- rear assembling by screws (M10, length 190 mm) from the service room
- water flows (or flushing the toilet) after soft push of the piezo button
- water stops flowing after adjustable flowing time (by washbasin can be set in 2 - 62 s, standard 10 s and by toilet can be set in 0,5 - 15,5 s, standard 8 s)
- water could be stopped by follow-up soft push of piezo button
- automatic hygiene flush after each eight flush or 24 hours non using of toilet
- parameters adjustment by remote control SLD 04
- material AISI 304
- brushed finish