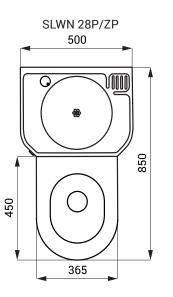

illed with expanded polyurethane (to avoid dents and typical metal noise)
- rear assembling by screws (M10, length 190 mm) from the service room
- water flows (or flushing the toilet) after soft push of the piezo button
- water stops flowing after adjustable flowing time (by washbasin can be set in 2 - 62 s, standard 10 s and by toilet can be set in 0,5 - 15,5 s, standard 8 s)
- water could be stopped by follow-up soft push of piezo button
- automatic hygiene flush after each eight flush or 24 hours non using of toilet
- parameters adjustment by remote control SLD 04
- material AISI 304
- brushed finish

## **Technical Specification**

**Operating voltage** Power input **Recommended flow pressure** Rate of flow Water inlet

24 V DC 14 W 0,1 - 0,6 MPa 6 l/min. (inf. data) male thread G 1"



- 1 piezo button
- 2 piezo button
- 3 water inlet male thread G 1"
- 4 waste outlet pipe from the washbasin male thread G 3/8"
- 5 waste outlet connection (Ø 100 mm) from toilet (is not included)
- 6 M6 screw (length 190 mm) + anchor + nut (6 pcs.)
- 7 washbasin spout
- 8 waste outlet pipe from the washbasin (is not included)
- 9 power supply 24 V DC
- 10 filled with expanded polyurethane

### Dimensions



SLWN 28ZP

CELL SERVIS ROOM



**Stainless Steel Toilets** 

# **Supply Specification**

SLWN 28P - Supply No. 94283 stainless steel combination unit with toilet and washbasin, piezo electronics (2 pcs.), washbasin spout, screws M6 (6 pcs.)

#### **Recommended Accessories**

| SLZ 01Y | - | Supply No. 05012 | power supply 24 V DC for max. 2 pcs. of combination units              |
|--