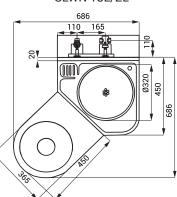

## **Characteristics**



- vandal-proof
- suitable for prison
- corner combination with toilet, washbasin, washbasin spout and a toilet paper hole
- push button washbasin spout
- push button for toilet flushing
- SLWN 18P floor standing toilet on the right side
- SLWN 18L floor standing toilet on the left side
- SLWN 18ZP hanging toilet on the right side
- SLWN 18ZL hanging toilet on the left side
- filled with expanded polyurethane (to avoid dents and typical metal noise)
- rear assembling through the service hatch
- material AISI 304
- brushed finish

## **Dimensions**

SLWN 18P/L



### SLWN 18L/ZL



#### SLWN 18P/ZP





- 1 push buttons for toilet flushing and washbasin spout
- 2 toilet flushing valve male thread G 3/4"
- 3 connecting pipe between toilet push button valve to the toilet (is not included)
- 4 connection to toilet (is not included)
- 5 waste outlet connection (Ø 100 mm) from toilet (is not included)
- 6 washbasin valve male thread G 1/2", female thread G 1/2"
- 7 washbasin spout
- 8 filled with expanded polyurethane
- 9 service hatch

# **Supply Specification**

SLWN 18P - Supply No. 94182 SLWN 18L - Supply No. 94181

SLWN 18ZP - Supply No. 94184 SLWN 18ZL - Supply No. 94183 stainless steel combination unit with toilet and washbasin, push button (2 pcs.), washbasin spout, mounting set

## **Recommended Accessories**

SLA 25 - Supply No. 06250

set for connection betwe