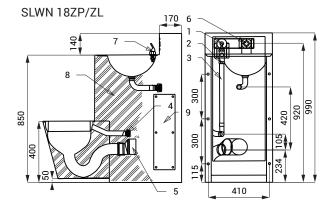

## **Dimensions**

SLWN 18P/L

### SLWN 18L/ZL

#### SLWN 18P/ZP

- 1 push buttons for toilet flushing and washbasin spout
- 2 toilet flushing valve male thread G 3/4"
- 3 connecting pipe between toilet push button valve to the toilet (is not included)
- 4 connection to toilet (is not included)
- 5 waste outlet connection (Ø 100 mm) from toilet (is not included)
- 6 washbasin valve male thread G 1/2", female thread G 1/2"
- 7 washbasin spout
- 8 filled with expanded polyurethane
- 9 service hatch