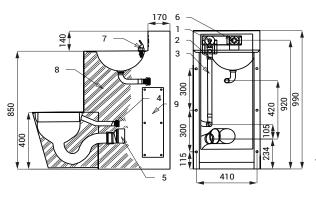

## **Dimensions**

SLWN 18P/L

### SLWN 18L/ZL

#### SLWN 18P/ZP

- 1 push buttons for toilet flushing and washbasin spout
- 2 toilet flushing valve male thread G 3/4"
- 3 connecting pipe between toilet push button valve to the toilet (is not included)
- 4 connection to toilet (is not included)
- 5 waste outlet connection (Ø 100 mm) from toilet (is not included)
- 6 washbasin valve male thread G 1/2", female thread G 1/2"
- 7 washbasin spout
- 8 filled with expanded polyurethane
- 9 service hatch