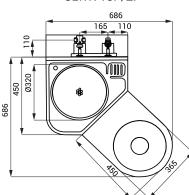

## **Characteristics**



- vandal-proof
- suitable for prison
- corner combination with toilet, washbasin, washbasin spout and a toilet paper hole
- push button washbasin spout
- push button for toilet flushing
- SLWN 18P floor standing toilet on the right side
- SLWN 18L floor standing toilet on the left side
- SLWN 18ZP hanging toilet on the right side
- SLWN 18ZL hanging toilet on the left side
- filled with expanded polyurethane (to avoid dents and typical metal noise)
- rear assembling through the service hatch
- material AISI 304
- brushed finish

## **Dimensions**

SLWN 18P/L



### SLWN 18L/ZL



#### SLWN 18P/ZP





- 1 push buttons for toilet flushing and washbasin spout
- 2 toilet flushing valve male thread G 3/4"
- 3 connecting pipe between toilet push button valve to the toilet (is not included)
- 4 connection to toilet (is not included)
- 5 waste outlet connection (Ø 100 mm) from toilet (is not included)
- 6 washbasin valve male thread G 1/2", female thread G 1/2"
- 7 washbasin spout
- 8 filled with expanded polyurethane
- 9 service hatch

# **Supply Specification**

SLWN 18P - Supply No. 94182 SLWN 18L - Supply No. 94181

SLWN 18ZP - Supply No. 94184 SLWN 18ZL - Supply No. 94183 stainless steel combination unit with toilet and washbasin, push button (2 pcs.), washbasin spout, mounting set

## **Recommended Accessories**

SLA 25 - Supply No. 06250

set for connection between push button valve