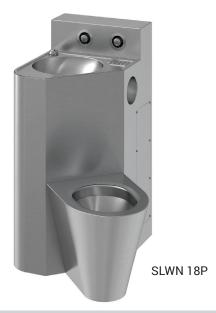

## **Characteristics**

- vandal-proof
- suitable for prison
- corner combination with toilet, washbasin, washbasin spout and a toilet paper hole
- push button washbasin spout
- push button for toilet flushing
- SLWN 18P floor standing toilet on the right side
- SLWN 18L floor standing toilet on the left side
- SLWN 18ZP hanging toilet on the right side
- SLWN 18ZL hanging toilet on the left side
- filled with expanded polyurethane (to avoid dents and typical metal noise)
- rear assembling through the service hatch
- material AISI 304
- brushed finish