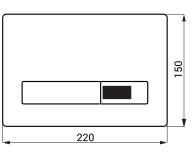

## **Technical Specification**

Flush plate dimension Operating voltage Power input Active range 220 x 150 mm 24 V DC 13 W 0,6 - 0,75 m