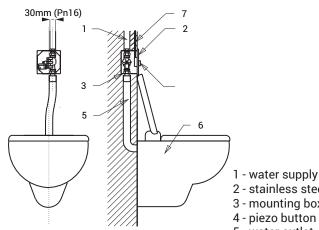

### **Installation Drawing**

# **Technical Specification**

Stainless steel cover dimension Mounting box dimension Operating voltage **Power input** Recommended flow pressure Rate of flow Water inlet

Water outlet

160 x 170 x 3 mm 145 x 155 x 100 mm 24 V DC 7 W 0,15 - 0,6 MPa 60 l/min. (inf. data) Ø min. 32 mm (PN 16) male thread G 1" outlet fitting with a rubber sealing (as direct connection on the PVC pipe with outer Ø 40 mm)

2 - stainless steel cover with electronics

3 - mounting box

4 - piezo button

5 - water outlet

6 - toilet bowl

7 - power supply