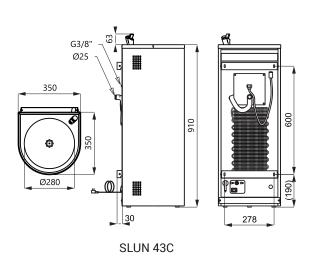

## Stainless Steel Drinking Fountains SLUN 43C, SLUN 43CS





## **Characteristic**

- stainless steel floor standing drinking fountain with self closing drinking spout and cooler (SLUN 43C)
- stainless steel floor standing drinking fountain with self closing drinking spout and bottle filler, cooler (SLUN 43CS)
- cooler temperature range 4 10 °C
- mounting to the wall
- water flow regulation on drinking spout and bottle filler
- filled with expanded polyurethane (to avoid dents and typical metal noise)
- material AISI 304
- inner bowl polished finish, sheating brushed finish

## **Dimensions**





## **Supply Specification**

SLUN 43C - Supply No. 83438 SLUN 43CS - Supply No. 83439 stainless steel drinking fountain, self closing drinking spout, bottle filler (SLUN 43CS), cooler, siphon, mounting set, flexible cable with plug for wall socket, 230 V AC, 50 Hz