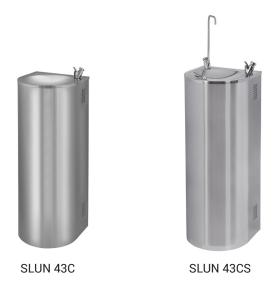

## Stainless Steel Drinking Fountains SLUN 43C, SLUN 43CS

## **Characteristic**

- stainless steel floor standing drinking fountain with self closing drinking spout and cooler (SLUN 43C)
- stainless steel floor standing drinking fountain with self closing drinking spout and bottle filler, cooler (SLUN 43CS)
- cooler temperature range 4 10 °C
- mounting to the wall
- water flow regulation on drinking spout and bottle filler
- filled with expanded polyurethane (to avoid dents and typical metal noise)
- material AISI 304
- inner bowl polished finish, sheating brushed finish