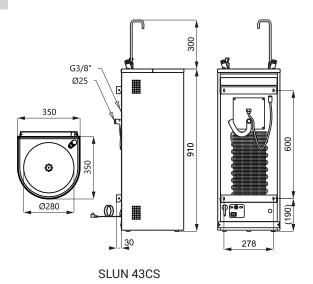

## Stainless Steel Drinking Fountains SLUN 43C, SLUN 43CS





## **Characteristic**

- stainless steel floor standing drinking fountain with self closing drinking spout and cooler (SLUN 43C)
- stainless steel floor standing drinking fountain with self closing drinking spout and bottle filler, cooler (SLUN 43CS)
- cooler temperature range 4 10 °C
- mounting to the wall
- water flow regulation on drinking spout and bottle filler
- filled with expanded polyurethane (to avoid dents and typical metal noise)
- material AISI 304
- inner bowl polished finish, sheating brushed finish

## **Dimensions**





## **Supply Specification**

SLUN 43C - Supply No. 83438 SLUN 43CS - Supply No. 83439 stainless steel drinking fountain, self closing drinking spout, bottle filler (SLUN 43CS), cooler, siphon, mounting set, flexible cable with plug for wall socket, 230 V AC, 50 Hz