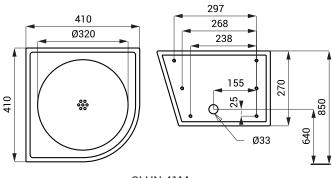

### **Dimensions**

SLUN 22M

### **Supply Specification**

SLUN 22M - Supply No. 83226 stainless steel conical washbasin, mounting set

SLUN 41M