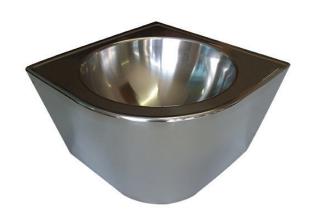

# **Characteristic**

- vandal-proof
- suitable for a prison
- stainless steel wall hung corner washbasin
- rear assembling by screws (M10, length 190 mm) from the service room
- without a tap hole (could be made to order)
- filled with expanded polyurethane (to avoid dents and typical metal noise)
- material AISI 304
- brushed finish