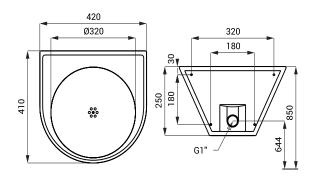

### **Dimensions**

SLUN 41M

## **Supply Specification**

SLUN 41M - Supply No. 83416 stainless steel conical washbasin, mounting set

Please, specify in the order the screws position (right or left execution).