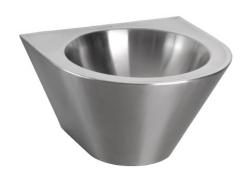

### **Characteristics**

- vandal-proof
- suitable for a prison
- stainless steel wall hung washbasin
- rear assembling by screws (M10, length 190 mm) from the service room
- without a tap hole (could be made to order)
- filled with expanded polyurethane (to avoid dents and typical metal noise)
- material AISI 304
- brushed finish

### **Supply Specification**

SLUN 22M - Supply No. 83226 stainless steel conical washbasin, mounting set

SLUN 41M