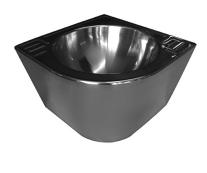

## **Supply Specification:**

SLUN 41M - supply No. 83416 washbasin; Ø 320 mm; M10 screws SLUN 41MS - supply No. 83417 washbasin; Ø 320 mm; M10 screws Please, specify in the order the screws position (right or left