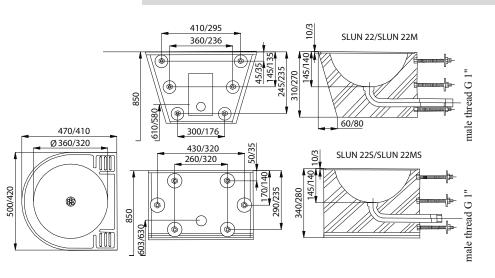

## Vandal-proof Stainless Steel Washbasins **SLUN 22, SLUN 41**

Characteristics:

- vandal-proof
- designed for prisons
- stainless steel wall hung washbasin
- without a tap hole \_
- two integrated soap holders
- rear assembling by M10 screws (lenght 190 mm) from the service room
- filled with expanded polyurethane (to avoid dents and typical metal noise

|

- material CrNi 18/10 (AISI-304)
- brushed finish

**SLUN 22** supply No. 93220 stainless steel conical washbasin; Ø 360 mm; M10 screws **SLUN 22S** supply No. 83225 stainless steel straight washbasin; Ø 360 mm; M10 screws SLUN 22M – supply No. 83226 stainless steel conical washbasin; Ø 320 mm; M10 screws SLUN 22MS - supply No. 83227 stainless steel straight washbasin; Ø 320 mm; M10 screws