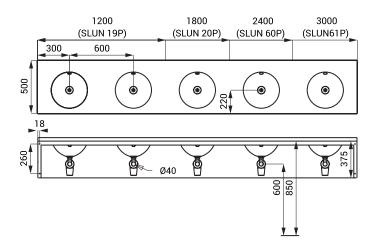

## **Dimensions**

## **Characteristics**

- SLUN 19P stainless steel wall hung double washbasin with sheating and overflow set, length 1200 mm
- SLUN 20P stainless steel wall hung triple washbasin with sheating and overflow set, length 1800 mm
- SLUN 60P stainless steel wall hung multiple washbasin with 4 washing places, with sheating and overflow set, length 2400 mm
- SLUN 61P stainless steel wall hung multiple washbasin with 5 washing places, with sheating and overflow set, length 3000 mm
- without a tap hole (could be made to order)
- holes for recessed liquid soap dispensers could be made to order
- material AISI 304
- brushed finish