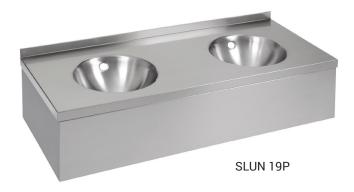

## **Characteristics**

- SLUN 19P stainless steel wall hung double washbasin with sheating and overflow set, length 1200 mm
- SLUN 20P stainless steel wall hung triple washbasin with sheating and overflow set, length 1800 mm
- SLUN 60P stainless steel wall hung multiple washbasin with 4 washing places, with sheating and overflow set, length 2400 mm
- SLUN 61P stainless steel wall hung multiple washbasin with 5 washing places, with sheating and overflow set, length 3000 mm
- without a tap hole (could be made to order)
- holes for recessed liquid soap dispensers could be made to order
- material AISI 304
- brushed finish