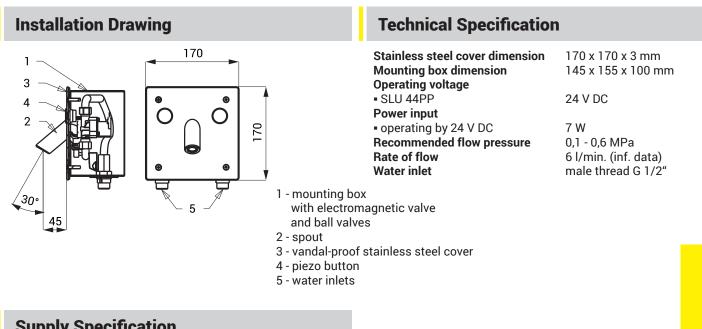

## **Supply Specification**

SLU 44PP - Supply No. 64442

spout, stainless steel cover with piezo electronics (2 pcs.), stainless steel mounting box with a brass screw-coupling, electromagnetic valve (2 pcs.), ball valve (2 pcs.), safety screws (4 pcs.)