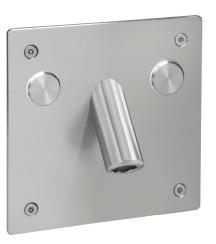

## **Piezo Wall-mounted Stainless Steel Washbasin Tap** SLU 44PP

**Piezo Washbasin Taps** 

## Characteristics

- economical aerator, rate of flow 6 l/min
- hygienic flush
- vandal-proof
- suitable for a prison
- special anti-suicide spout
- special vandal-proof stainless steel cover, thickness 3 mm, safety screws
- is destined for cold and hot water, mutual blocking of the buttons
- water flows after soft push of the piezo button
- water stops flowing after adjustable flowing time (can be set in range 5 - 155 s), standard 5 s
- water could be stopped by follow-up soft push of piezo button
- parameters adjustment using by the remote control SLD 06
- water flow can be regulated by ball valve