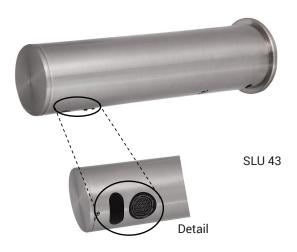

SLZN 83E - automatic wall-mounted soap dispenser

SLU 43 - Supply No. 03430 SLU 43B - Supply No. 03435

**Supply Specification** 

faucet with electronics and electromagnetic valve, 4 pcs. AA alkaline batteries 1,5 V, 2700 mAh (SLU 43B)