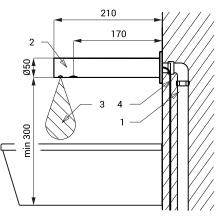

## **Installation Drawing**

- 1 water supply
- 2 spout
- 3 active range
- 4 feed cable from the power supply (SLU 43)