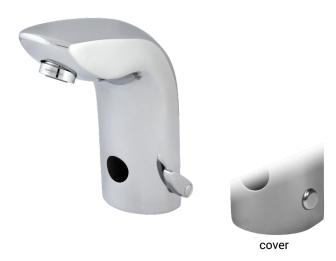

### **Characteristics**

- economical aerator, rate of flow 6 l/min
- hygienic flush
- possibility of water temperature adjustment by mixer and follow-cap plug by cover
- electromagnetic valve is in tap body
- is destined for cold and hot water, temperature is regulated by mixer
- water is flowing as long as hands are in the active range
- water stops flowing after removal of hands from the active range of sensor after adjustable time delay (can be set in range 0.25 - 7.75 s)
- function of automatic water stop after 5 minut of continuous flow
- monitoring of battery capacity (for models with index B)
- START/STOP program
- parameter adjustment using by the remote control SLD 03

# **Supply Specification**

**SLU 36** - Supply No. 03360

SLU 36B **Supply No. 03365**  faucet with mixer, electronics and electromagnetic valve, connecting hoses, angle valve with filter and check valve (2 pcs.), cover for temperature mixer, 4 pcs. AA alkaline batteries 1,5 V, 2700 mAh with battery case (SLU 36B)