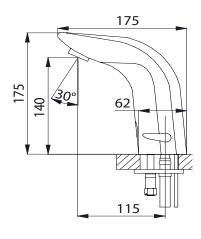

## **Dimensions**

Active range

0,13 - 0,19 m standard START/STOP program 0,05 - 0,15 m 0,1 - 0,6 MPa Recommended flow pressure 6 l/min. (inf. data) Rate of flow Water inlet male thread G 1/2"