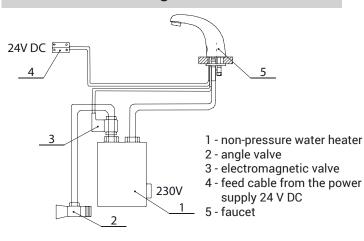

### **Installation Drawing**

#### Active range

standard 0,13 - 0,19 m START/STOP program 0,05 - 0,15 m Recommended flow pressure 0,1 - 0,6 MPa Rate of flow 6 l/min. (inf. data) Water inlet male thread G 1/2"

on a water heater