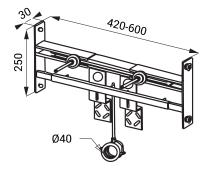

# **Dimesions**

#### **SLR 04**

- is destined for plasterboard constructions
- is destined for ceramic washbasins
- possibility to use it for distances between axes of CW 420 to 600 mm
- surface finishing yellow zinc-chromat
- mounting to CW profiles by screws with classic nuts
- mounting screws M10 and waste pipe holder Ø 40 mm