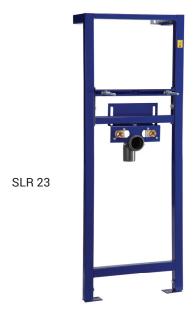

#### **SLR 23**

- is destined for plasterboard constructions, for mounting to the floor and to the back wall
- is destined for mounting of ceramic washbasins
- metal frame construction with surface finishing blue powder coated
- adjustable height 1120 1290 mm
- adjustable depth 155 235 mm
- mounting screws M10, waste pipe holder with the elbow pipe Ø 50 mm and 2 x watter inlet G 1/2"

# **Supply Specification**

SLR 23 - Supply No. 08230

mounting frame for plasterboard constructions, for mounting to the floor and to the back wall, mounting frame is destined for mounting of ceramic washbasin, mounting screws M10