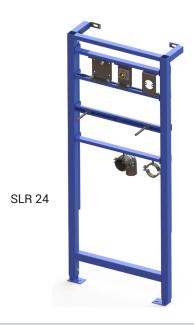

### **Characteristics**

#### **SLR 24**

- is destined for plasterboard constructions, for mounting to the floor and to the back wall
- is destined for mounting of automatic soap dispenser SLZN 83E and wall-mounted washbasin taps (SLU 42KB, SLU 43, SLU 43B, SLU 43KB)
- metal frame construction with surface finishing blue powder coated
- adjustable height 1120 1290 mm
- adjustable depth 155 235 mm
- mounting screws M8, waste pipe holder with the elbow pipe Ø 50 mm