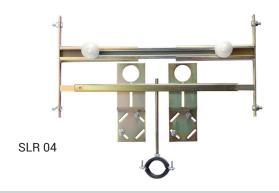

#### **SLR 04**

- is destined for plasterboard constructions
- is destined for ceramic washbasins
- possibility to use it for distances between axes of CW 420 to 600 mm
- surface finishing yellow zinc-chromat
- mounting to CW profiles by screws with classic nuts
- mounting screws M10 and waste pipe holder Ø 40 mm

# **Supply Specification**

SLR 04 - Supply No. 08040

mounting frame for plasterboard constructions for ceramic washbasin, mounting screws M10