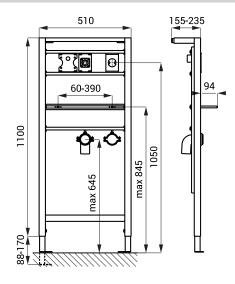

## **Dimensions**

# **Supply Specification**

SLR 24 - Supply No. 08240

mounting frame for plasterboard constructions, for mounting to the floor and to the back wall, for mounting of automatic soap dispenser and wall-mounted washbasin taps, mounting screws M8

#### **SLR 24**

- is destined for plasterboard constructions, for mounting to the floor and to the back wall
- is destined for mounting of automatic soap dispenser SLZN 83E and wall-mounted washbasin taps (SLU 42KB, SLU 43, SLU 43B, SLU 43KB)
- metal frame construction with surface finishing blue powder coated
- adjustable height 1120 1290 mm
- adjustable depth 155 235 mm
- mounting screws M8, waste pipe holder with the elbow pipe Ø 50 mm