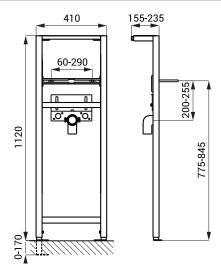

## **Dimensions**

#### **SLR 24**

- is destined for plasterboard constructions, for mounting to the floor and to the back wall
- is destined for mounting of automatic soap dispenser SLZN 83E and wall-mounted washbasin taps (SLU 42KB, SLU 43, SLU 43B, SLU 43KB)
- metal frame construction with surface finishing blue powder coated
- adjustable height 1120 1290 mm
- adjustable depth 155 235 mm
- mounting screws M8, waste pipe holder with the elbow pipe Ø 50 mm