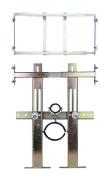

#### SLR 03Z

- is destined for the brick wall
- is destined for mounting of wall hung toilets at fixed distance180 mm
- holder of waste is movable in vertical direction
- mounting screws M12, waste pipe holder Ø 110 mm

SLR 03Z

# **Supply Specification**

SLR 03Z - Supply No. 08033 mounting frames for the brick wall for wall hung toilets, mounting screws M12