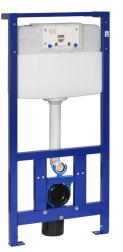

#### SLR 21

- mounting frame with tank destined for plasterboard constructions, for mounting to the floor and to the back wall
- is destined for wall hung toilets and floor standing toilets (mechanical, infra-red and electronic touch)
- five-point system for fixing of stainless steel toilets
- metal frame construction with surface finishing blue powder coated
- adjustable height 1120 1290 mm
- adjustable depth 155 235 mm
- mounting screws M10, waste pipe holder with connecting set Ø 50 mm and waste pipe holder with the elbow pipe Ø 110 mm

### **Supply Specification**

SLR 21 - Supply No. 08210

mounting frame for plasterboard constructions, for mounting to the floor and to the back wall, mounting set, waste pipe holder with the elbow, for wall hung toilets and floor standing toilets