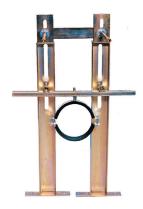

#### **SLR 03**

- is destined for the brick wall
- is destined for mounting of wall hung toilet and infra-red flushing units, which is placed above the toilet (SLW 01NK, SLW 01P, SLW 01PA, SLW 03PA, SLP 05)
- five-point system for fixing of stainless steel toilets
- possibility to use it at fixed distance 180 or 230 mm
- metal frame construction with surface finishing blue powder coated
- adjustable height 1120 1290 mm
- adjustable depth 155 235 mm
- mounting screws M10, waste pipe holder with connecting set Ø 50 mm and waste pipe holder with the elbow pipe Ø 110 mm

#### SLR 03Z

- is destined for the brick wall
- is destined for mounting of wall hung toilets at fixed distance180 mm
- holder of waste is movable in vertical direction
- mounting screws M12, waste pipe holder Ø 110 mm