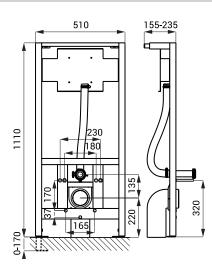

### Dimensions

#### **SLR 03**

- is destined for the brick wall
- is destined for mounting of wall hung toilet and infra-red flushing units, which is placed above the toilet (SLW 01NK, SLW 01P, SLW 01PA, SLW 03PA, SLP 05)
- five-point system for fixing of stainless steel toilets
- possibility to use it at fixed distance 180 or 230 mm
- metal frame construction with surface finishing blue powder coated
- adjustable height 1120 1290 mm
- adjustable depth 155 235 mm
- mounting screws M10, waste pipe holder with connecting set Ø 50 mm and waste pipe holder with the elbow pipe Ø 110 mm