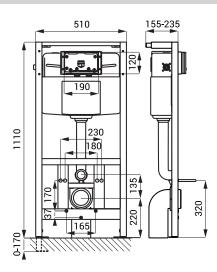

#### SLR 21

- mounting frame with tank destined for plasterboard constructions, for mounting to the floor and to the back wall
- is destined for wall hung toilets and floor standing toilets (mechanical, infra-red and electronic touch)
- five-point system for fixing of stainless steel toilets
- metal frame construction with surface finishing blue powder coated
- adjustable height 1120 1290 mm
- adjustable depth 155 235 mm
- mounting screws M10, waste pipe holder with connecting set Ø 50 mm and waste pipe holder with the elbow pipe Ø 110 mm

### Dimensions

**SLR 21** 

### **Supply Specification**

SLR 21 - Supply No. 08210

mounting frame for plasterboard constructions, for mounting to the floor and to the back wall, mounting set, waste pipe holder with the elbow, for wall hung toilets and floor standing toilets