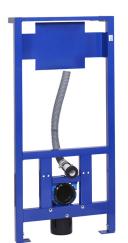

### **Supply Specification**

SLR 03 - Supply No. 08030

mounting frame for wall hung toilets and infra-red flushing units, which is placed above the toilet

#### **SLR 03**

- is destined for the brick wall
- is destined for mounting of wall hung toilet and infra-red flushing units, which is placed above the toilet (SLW 01NK, SLW 01P, SLW 01PA, SLW 03PA, SLP 05)
- five-point system for fixing of stainless steel toilets
- possibility to use it at fixed distance 180 or 230 mm
- metal frame construction with surface finishing blue powder coated
- adjustable height 1120 1290 mm
- adjustable depth 155 235 mm
- mounting screws M10, waste pipe holder with connecting set Ø 50 mm and waste pipe holder with the elbow pipe Ø 110 mm