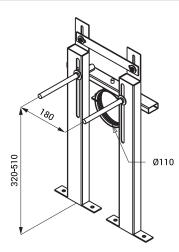

#### SLR 03N

- is destined for plasterboard constructions
- is destined for mounting of wall hung toilet and infra-red flushing units, which is placed above the toilet
- possibility to use it for distances between axes of CW 420 to 600 mm
- possibility to use it at fixed distance 180 or 230 mm, the part for mounting of infra-red unit has to be placed at a height so that the open cover of toilet does not shade the active range of flushing unit
- mounting screws M12, waste pipe holder Ø 110 mm and watter inlet holder Ø 40 mm

# **Supply Specification**

SLR 03N - Supply No. 08031

mounting frame for plasterboard constructions for wall hung toilets and infra-red flushing units, which is placed above the toilet, mounting screws M12