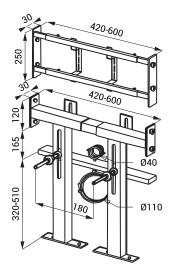

#### SLR 03N

- is destined for plasterboard constructions
- is destined for mounting of wall hung toilet and infra-red flushing units, which is placed above the toilet
- possibility to use it for distances between axes of CW 420 to 600 mm
- possibility to use it at fixed distance 180 or 230 mm, the part for mounting of infra-red unit has to be placed at a height so that the open cover of toilet does not shade the active range of flushing unit
- mounting screws M12, waste pipe holder Ø 110 mm and watter inlet holder Ø 40 mm

## Dimensions

# **Supply Specification**

SLR 03N - Supply No. 08031

mounting frame for plasterboard constructions for wall hung toilets and infra-red flushing units, which is placed above the toilet, mounting screws M12