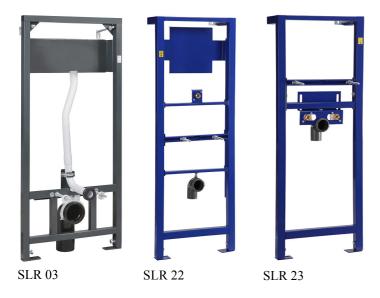

## SLR 22 - 23:

- mounting frames destined for a plasterboard constructions
- metal frame construction with coating

## **Supply Specification:**

| SLR 01        | _ | supply No. 08010        | mounting frame to the plasterboard for an urinal with integrated radar flushing unit (SLP 24, SLP 25, SLP 27, SLP 32, SLP 33, SLP 37, SLP 45, SLP 46, SLP 47, SLP 48, SLP 99) |
|---------------|---|-------------------------|-------------------------------------------------------------------------------------------------------------------------------------------------------------------------------|
| SLR 01L       | - | supply No. 08015        | mounting frame to the plasterboard for an urinal with a radar flushing unit on the mounting rail (SLP 07, SLP 19, SLP 23, SLP 31, SLP 36, SLP 49)                             |
| SLR 01R       | - | supply No. 08012        | mounting frame to the plasterboard for the urinal Joly (SLP 14)                                                                                                               |
| SLR 02        | - | supply No. 08020        | mounting frame to the plasterboard for an urinal and flushing unit, which is installed above an urinal (SLP 02, SLP 06)                                                       |
| SLR 02D       | _ | supply No. 08024        | mounting frame to the plasterboard for the urinal DOMINO (SLP 17)                                                                                                             |
| SLR 02N       | - | supply No. 08021        | mounting frame to the plasterboard for the stainless steel urinals (SLPN 01, SLPN 07, SLPN 08)                                                                                |
| SLR 03        | - | supply No. 08030        | mounting frame for pre-wall installation of wall hung toilet and flushing unit placed above the toilet (SLW 01NK)                                                             |
| SLR 03N       | - | supply No. 08031        | mounting frame to the plasterboard for wall hung toilet and flushing unit placed above the toilet (SLW 01NK)                                                                  |
| SLR 03Z       | - | supply No. 08033        | mounting frame to the <b>brick wall</b> for wall hung toilet and flushing unit placed above the toilet (SLW 01NK)                                                             |
| <b>SLR 04</b> | - | supply No. 08040        | mounting frame to the plasterboard for a washbasins                                                                                                                           |
| <b>SLR 05</b> | - | supply No. 08050        | mounting frame to the plasterboard for a bidets                                                                                                                               |
| <b>SLR 06</b> | - | <b>supply No. 08060</b> | mounting legs to the mounting frames                                                                                                                                          |
| <b>SLR 22</b> | - | supply No. 08220        | mounting frame for urinals (for all type of SANELA urinals)                                                                                                                   |
| SLR 23        | - | supply No. 08230        | mounting frame for wash basins                                                                                                                                                |