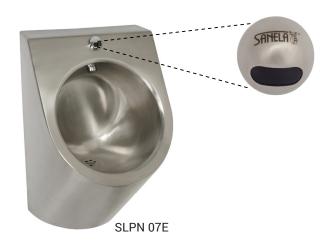

# **Stainless Steel Automatic Urinal** SLPN 07E

### **Characteristics**

- vandal-proof
- stainless steel wall hung urinal with integrated infra-red electronics
- rear assembling through the service hatch and screws
- system reacts to the user attendance in front of the urinal at a maximum distance of 0,7 m, minimum stay time in active range is 7,5 s
- system flushes after leaving of user from active range
- adjustable flushing time 0,5 15,5 s
- parameters adjustment by remote control SLD 03
- automatic hygiene flushing after 24 hours non-use
- monitoring of battery capacity (for models with index B)
- material AISI 304
- brushed finish