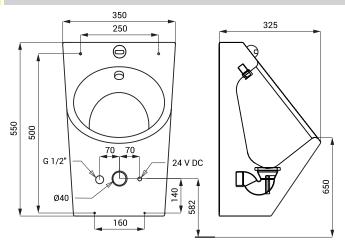

## **Dimensions**

## **Technical Specification**

Rate of flow Water inlet

24 V DC

3 W

approx. 2 years (100 uses per day) 0,6 - 0,75 m 0,1 - 0,6 MPa 12 l/min. (inf. data) male thread G 1/2"