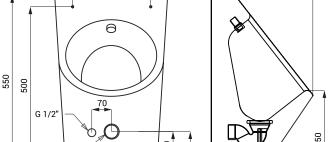

### **Dimensions**

325

SLPN 07CB

350

250

male thread G 1/2"

650 Ø40 582 160

\* for the height of the front edge of the urinal 650 mm above the floor