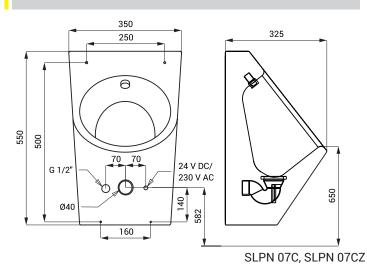

### **Dimensions**

325

SLPN 07CB

350

250

male thread G 1/2"

650 Ø40 582 160

\* for the height of the front edge of the urinal 650 mm above the floor