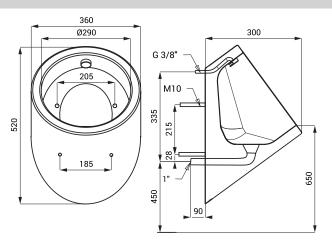

# Dimensions

#### \* for the height of the front edge of the urinal 650 mm above the floor