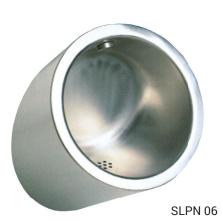

# Stainless Steel Urinal SLPN 06

male thread G 3/8"

遊 80

## **Characteristics**

- vandal-proof
- suitable for a prison
- stainless steel wall hung urinal with integrated flushing head
- filled with expanded polyurethane (to avoid dents and typical metal noise)
- rear assembling by screws (M10, length 190 mm), from the service room
- material AISI 304

**Technical Specification** 

brushed finish

Water inlet