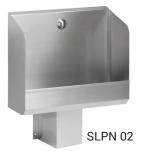

## **Supply Specification**

SLPN 04 -

SLPN 05 -

SLPN 02 - Supply No. 91020 stainless steel urinal trough 600 mm with flushing head (1 pc.),

angle valve with a filter, mounting set, cover for siphon, siphon stainless steel urinal trough 1200 mm with flushing head (2 pcs.),