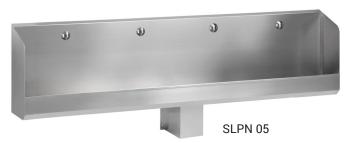

angle valve with a filter, mounting set, cover for siphon, siphon

Supply No. 91050 stainless steel urinal trough 2400 mm with flushing head (4 pcs.),

angle valve with a filter, mounting set, cover for siphon, siphon