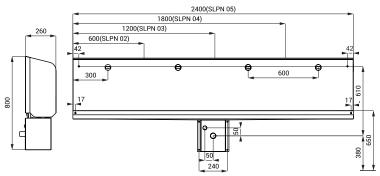

### **Dimensions**

### **Technical Specification**

Water inlet

male thread G 1/2"

\* for the height of the front edge of the urinal 650 mm above the floor