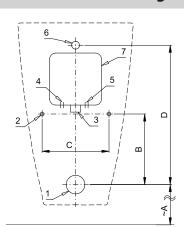

### **Installation Drawing**

- 1 waste outlet Ø 50 mm
- 2 holes for fitting
- 3 water supply
- 4 power supply 230 V AC (SLP 12/37RZ)
- 5 power supply 24 V DC (SLP 12/37R)
- 6 inlet fitting
- 7 mounting box

| Dimensions (mm) | Α   | В   | С   | D   |
|-----------------|-----|-----|-----|-----|
| SLP 12 - VILA   | 415 | 190 | 180 | 375 |
| SLP 37 - VILA   | 415 | 190 | 180 | 375 |

Supply No. 11377

SLA 11B

SLA 11C