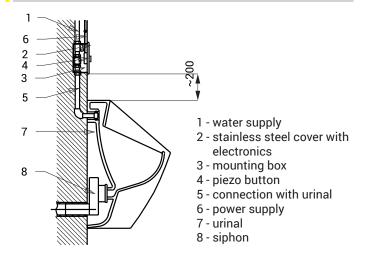

# Piezo Urinal Flushing Unit SLP 02PA



海 80



### **Characteristics**

- vandal-proof
- suitable for a prison
- special vandal-proof stainless steel cover, thickness 3 mm
- water flows after soft push of the piezo button
- adjustable flushing time 0,5 15,5 s, standard 4 s
- parameters adjustment by remote control SLD 04
- automatic hygiene flushing after 24 hours non-use
- possibility to regulate a water flow by the ball valve

#### **Installation Drawing**



### **Supply Specification**

SLP 02PA - Supply No. 21022

stainless steel cover with piezo electronics, plastic mounting box with brass screw coupling, electromagnetic valve and ball valve, TORX screw (4 pcs.)

#### **Recommended Accessories**

| SLZ 01YSupplySLZ 01ZSupplySLZ 04YSupplySLZ 04ZSupplySLZ 04ZSupplySLZ 04XSupplySLZ 06SupplySLD 04SupplySLA 02SupplySLR 02Supply | <ul> <li>power supply 24 V DC for operating of max. 9 pcs. of flushing units</li> <li>power supply 24 V DC on DIN rail, for operating of max. 5 pcs. of flushing units</li> <li>power supply 24 V DC on DIN rail, for operating of max. 9 pcs. of flushing units</li> <li>power supply 24 V DC on DIN rail, for operating of max. 9 pcs. of flushing units</li> <li>power supply 24 V DC on DIN rail, for operating of max. 15 pcs. o