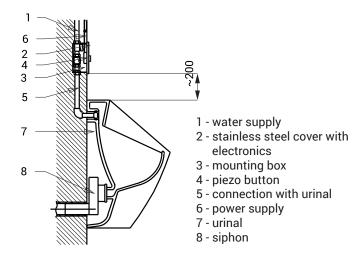

### **Installation Drawing**

## **Technical Specification**

Stainless steel cover dimension Mounting box dimension Operating voltage Power input Recommended flow pressure Rate of flow Water inlet Water outlet 170 x 170 x 10 mm 140 x 140 x 75 mm 24 V DC 7 W 0,1 - 0,6 MPa 18 l/min (inf. data) male thread G 3/4" male thread G 3/4"