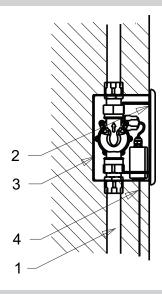

# **Installation Drawing**

230 V AC/50 Hz 0,1 - 0,6 MPa 40 l/min (inf. data) male thread G 1" male thread G 1"

- 1 water supply
- 2 stainless steel cover with electronics
- 3 mounting box
- 4 power supply