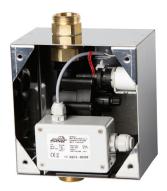

### **Technical Specification**

Stainless steel cover dimension Mounting box dimension Operating voltage

■ SLP 01Z

Recommended flow pressure Rate of flow Water inlet Water outlet 170 x 170 x 10 mm 145 x 155 x 100 mm

230 V AC/50 Hz 0,1 - 0,6 MPa 40 l/min (inf. data) male thread G 1" male thread G 1"

- 1 water supply
- 2 stainless steel cover with electronics
- 3 mounting box
- 4 power supply

## **Supply Specification**

SLP 01Z - Supply No. 01011

stainless steel cover with electronics, stainless steel mounting box with brass screw coupling, power supply, remote control SLD 04