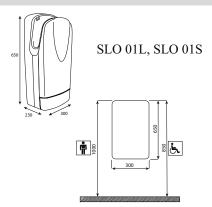

# **Technical Specification:**

Dimensions: 650 x 300 x 230 mm
Operating voltage: 230 V/ 50 Hz
Power input: 1750 W
Air flow: 300 km/ h
Protection: class II, IP 31
Weight: 9,5 kg
Volume: <60 dB

#### **Supply Specification:**

SLO 01L – supply No. 79011 automatic wall mounted hand dryer, white colour

SLO 01S – supply No. 79012 automatic wall mounted hand dryer, grey colour

#### **Dimensions:**