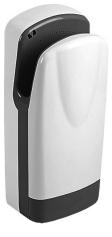

## **Characteristics:** NEW

- jet wall mounted hand dryer
- comes into operation and stops automatically inserting and removing your hands
- fast drying because of drying from both sides
- water drains to the tank placed in the bottom part of the dryer, no floor pollution by water under the dryer
- plastic cover

#### **Supply Specification:**

SLO 01L – supply No. 79011 automatic wall mounted hand dryer, white colour

SLO 01S – supply No. 79012 automatic wall mounted hand dryer, grey colour