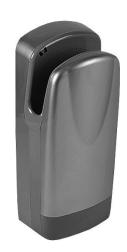

# **Characteristics:** NEW

- electrical wall mounted hand dryers
- **SLO 02M** mechanical air is flowing after mechanical switch on by push of the button in front side of the dryer, adjustable time from 25 to 60 sec.
- SLO 02E automatic air is flowing as long as hands are in the active range
- stainless steel brushed cover, thickness 2 mm

## **Supply Specification:**

SLO 02M – supply No. 79023 mechanical wall mounted hand dryer with stainless steel cover and push button SLO 02E – supply No. 79024 automatic wall mounted hand dryer with stainless steel brushed cover