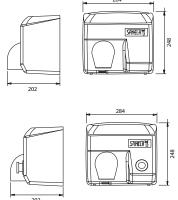

## **Technical Specification:**

 Dimensions:
 248 x 284 x 202 mm

 Operating voltage:
 230 V/ 50 Hz

 Power input:
 2400 W

 Air flow:
 100 km/ h

 Protection:
 Class I, IPX1

 Weight:
 7 kg

 Volume:
 < 70 dB</td>

## **Supply Specification:**

SLO 02M – supply No. 79023 mechanical wall mounted hand dryer with stainless steel cover and push button SLO 02E – supply No. 79024 automatic wall mounted hand dryer with stainless steel brushed cover

#### **Dimensions:**