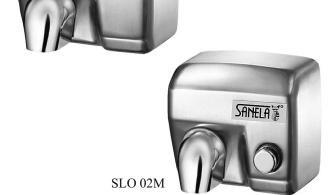

# **Characteristics:** NEW

- electrical wall mounted hand dryers
- **SLO 02M** mechanical air is flowing after mechanical switch on by push of the button in front side of the dryer, adjustable time from 25 to 60 sec.
- SLO 02E automatic air is flowing as long as hands are in the active range
- stainless steel brushed cover, thickness 2 mm

SANELA

- revolving chromed air outlet, that enable face or hair drying

## **Supply Specification:**

SLO 02M – supply No. 79023 mechanical wall mounted hand dryer with stainless steel cover and push button SLO 02E – supply No. 79024 automatic wall mounted hand dryer with stainless steel brushed cover