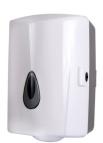

72020

Supply bin for coil of paper towels, material white plastic ABS

- dimensions 260 x 230 x 300 mm
- max. Ø coil 210 mm

SLDN 03

72030

Supply bin for paper towels, material white plastic ABS

- dimensions 260 x 140 x 300 mm
- max. size of filling 230 x 250 mm (650 pcs.)