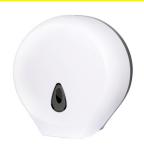

## **Plastic Accessories**

+

SLDN 01

72010

Supply bin for big coils of toilet paper, material white plastic ABS

- max. Ø 260 mm
- min. Ø of the toilet paper core is 55 mm or 70 mm

+

**SLDN 02** 