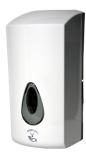

- dimensions 280 x 145 x 140 mm
- 4 pcs. of 1,5V C batteries included

SLDN 10

72015

Liquid soap and gel disinfection dispenser, volume 0,5 l, white plastic ABS

- dimensions 266 x 91 x 105 mm