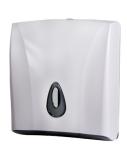

72020

Supply bin for coil of paper towels, material white plastic ABS

- dimensions 260 x 230 x 300 mm
- max. Ø coil 210 mm

SLDN 03

72030

Supply bin for paper towels, material white plastic ABS

- dimensions 260 x 140 x 300 mm
- max. size of filling 230 x 250 mm (650 pcs.)