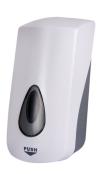

**72050** 

Foam soap dispenser, volume 1 l, white plastic ABS

SLDN 06

72060

Liquid soap and gel disinfection dispenser, volume 1 l, white plastic ABS

+

SLDN 07

72070

Liquid disinfection dispenser with spray spatter, volume 1 I, white plastic ABS

- dimensions 245 x 110 x 115 mm

SLDN 08E

72081

Automatic liquid soap and gel disinfection dispenser, volume 1 l, white plastic