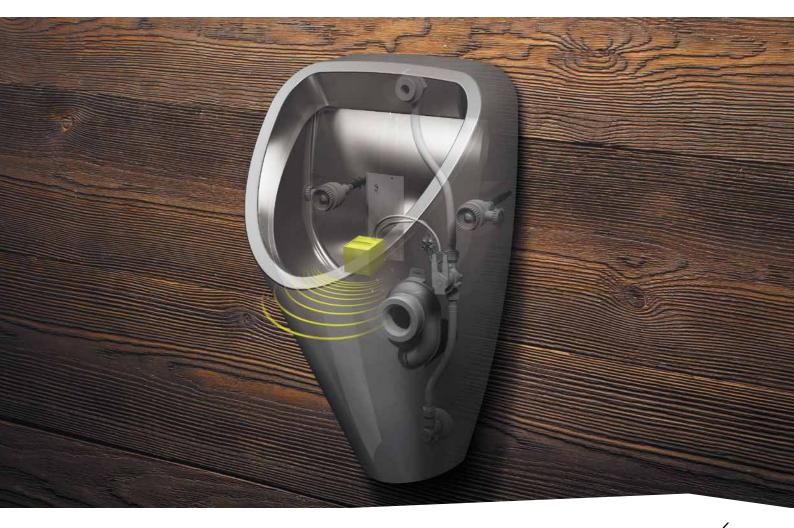

## **RADAR FLUSHING UNIT** WITH URINAL

www.**sanela**.eu

## **AUTOMATIC FLUSHING AFTER EACH USE OF THE URINAL**

SYSTEM ANALYSES CHANGES, WHICH ARE PROCEEDED INSIDE OF THE URINAL

## ECONOMY FLUSHING BY 1 LITER OF WATER

**VANDAL-PROOF** PRODUCT MEETS THE REQUIREMMENTS OF HIGH RESISTANCE TO MECHANICAL DEMAGES AND WEARS

CLEAN DESIGN WHOLE SYSTEM IS PLACED BEHIND THE URINAL