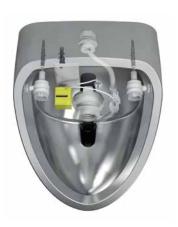

## ECONOMY FLUSHING BY 1 LITER OF WATER

**VANDAL-PROOF** PRODUCT MEETS THE REQUIREMMENTS OF HIGH RESISTANCE TO MECHANICAL DEMAGES AND WEARS

CLEAN DESIGN WHOLE SYSTEM IS PLACED BEHIND THE URINAL

## **5 YEARS GUARANTEE**

ADJUSTMENT OF PARAMETERS BY REMOTE CONTROL PARAMETERS ARE POSSIBLE TO ADJUST WITHOUT DISASSEMBLY OF THE URINAL

**HYGIENIC FLUSH** AUTOMATIC FLUSHING AFTER EACH 6 HOURS NON-USE

**PROTECTION AGAINST OVERFLOW** 