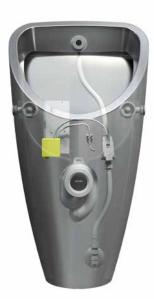

## ECONOMY FLUSHING BY 1 LITER OF WATER

**VANDAL-PROOF** PRODUCT MEETS THE REQUIREMMENTS OF HIGH RESISTANCE TO MECHANICAL DEMAGES AND WEARS

CLEAN DESIGN WHOLE SYSTEM IS PLACED BEHIND THE URINAL

## **5 YEARS GUARANTEE**

ADJUSTMENT OF PARAMETERS BY REMOTE CONTROL PARAMETERS ARE POSSIBLE TO ADJUST WITHOUT DISASSEMBLY OF THE URINAL

**HYGIENIC FLUSH** AUTOMATIC FLUSHING AFTER EACH 6 HOURS NON-USE

**PROTECTION AGAINST OVERFLOW** 