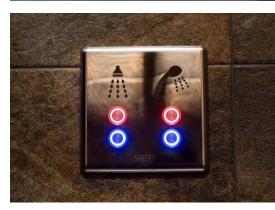

## **LEGIONELLA PROTECTION**

POSSIBILITY OF ACTIVATION BY TAPS AND SHOWERS AS THE PREVENTION AGAINST LEGIONELLA BACTERIA

# **ADJUSTMENT OF PARAMETERS BY REMOTE CONTROL** PARAMETERS ARE POSSIBLE TO ADJUST WITHOUT DISASSEMBLY