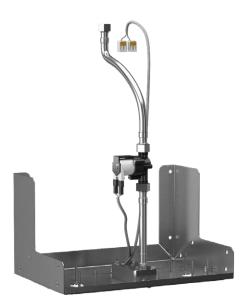

# **Supply Specification**

**SLZN 84D - Supply No. 85841** stainless steel mounting holder with spout and electronics, electromagnetic valve, connecting hoses, angle valve with filter

### **Characteristics**

- includes Bluetooth control (paid Sanela Control app available for download)
- economical aerator, rate of flow 6 l/min
- hygienic flush
- lead free
- automatic wall-mounted tap behind mirror with electronics
  ALS
- mounting behind mirror
- is destined for cold or premixed water
- water if flowing as long as hands are in the active range under the mirror
- water stops flowing after removal of hands from the active range sensor after adjustable time delay (can be set in range 0,25 - 7,75 s)
- function of automatic water stop after 5 minut of continuous flow
- START/STOP program