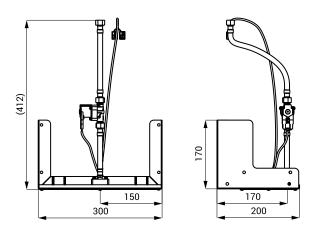

#### **Dimensions**

## **Technical Specification**

Dimensions170 x 200 x 300 mmOperating voltage24 V DCPower input7 WActive rangestandard0,13 - 0,19 m■ START/STOP program0,05 - 0,15 mRecommended flow pressure0,1 - 0,6 MPa