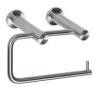

SLZN 09

95090

Stainless steel holder of toilet paper

- polished finish

SLZN 26

95260

Stainless steel holder of toilet paper

- lockable
- mounting on the wall
- for two common coils of toilet paper (Ø max. 135 mm)
- after finishing of one coil is hole automatically filled with the second one
- brushed finish