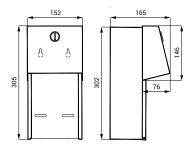

(X)

SLZN 26Z

95261

Stainless steel recessed holder of toilet paper

- vandal-proof
- lockable
- mounting into the wall
- for two common coils of toilet paper (Ø max. 135 mm)
- after finishing of one coil is hole automatically filled with the second one
- brushed finish