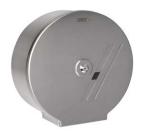

**SLZN 37** 

95370

Stainless steel holder for a big coils of toilet paper

- lockable
- max. size of coil Ø 290 x 100 mm
- min. Ø of the toilet paper core is 55 mm
- brushed finish

SLZN 37V

95372

Stainless steel holder for a big coils of toilet paper