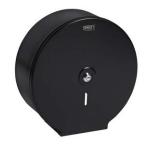

- lockable
- max. size of coil Ø 290 x 100 mm
- min. Ø of the toilet paper core is 55 mm
- black matt finish

SLZN 37X

95371

Stainless steel holder for a big coils of toilet paper

- lockable
- max. size of coil Ø 290 x 100 mm
- min.  $\emptyset$  of the toilet paper core is 55 mm
- brushed finish