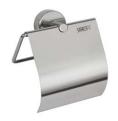

SLZN 09

95090

Stainless steel holder of toilet paper

- polished finish

SLZN 26

95260

Stainless steel holder of toilet paper

- lockable
- mounting on the wall
- for two common coils of toilet paper (Ø max. 135 mm)
- after finishing of one coil is hole automatically filled with the second one
- brushed finish