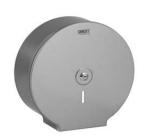

**SLZN 37** 

95370

Stainless steel holder for a big coils of toilet paper

- lockable
- max. size of coil Ø 290 x 100 mm
- min. Ø of the toilet paper core is 55 mm
- brushed finish

SLZN 37V

95372

Stainless steel holder for a big coils of toilet paper