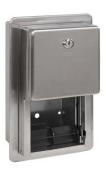

(X)

SLZN 26Z

95261

Stainless steel recessed holder of toilet paper

- vandal-proof
- lockable
- mounting into the wall
- for two common coils of toilet paper (Ø max. 135 mm)
- after finishing of one coil is hole automatically filled with the second one
- brushed finish