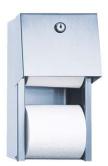

SLZN 09

95090

Stainless steel holder of toilet paper

- polished finish

SLZN 26

95260

Stainless steel holder of toilet paper

- lockable
- mounting on the wall
- for two common coils of toilet paper (Ø max. 135 mm)
- after finishing of one coil is hole automatically filled with the second one
- brushed finish

(X)

SLZN 26Z

95261

Stainless steel recessed holder of toilet paper

- vandal-proof
- lockable
- mounting into the wall
- for two common coils of toilet paper (Ø max. 135 mm)
- after finishing of one coil is hole automatically filled with the second one
- brushed finish