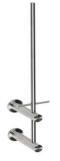

SLZN 47D

85478

Stainless steel vertical toilet paper holder for two coils

- brushed finish

SLZN 47H

85474

Stainless steel toilet paper holder

- brushed finish