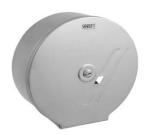

## Stainless Steel Toilet Paper Holders and Stainless Steel Mirrors

SLZN 01

95010

Stainless steel holder for a big coils of toilet paper

- lockable
- max. size of filling Ø 290 x 100 mm
- min. Ø of the toilet paper core is 55 mm
- polished finish

**SLZN 37** 

95370

Stainless steel holder for a big coils of toilet paper

- lockable
- max. size of coil Ø 290 x 100 mm
- min. Ø of the toilet paper core is 55 mm
- brushed finish

SLZN 37V

95372

Stainless steel holder for a big coils of toilet paper