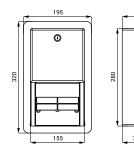

(X)

SLZN 26Z

95261

Stainless steel recessed holder of toilet paper

- vandal-proof
- lockable
- mounting into the wall
- for two common coils of toilet paper (Ø max. 135 mm)
- after finishing of one coil is hole automatically filled with the second one
- brushed finish