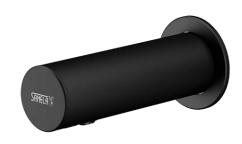

# Automatic Black Stainless Steel Wall-mounted Soap Dispenser SLZN 83EVR

SLZN 83EVR

### **Characteristics**

- easy soap refilling
- soap economy
- one dose of soap is flowing as hands are in the active range of the sensor (can be set in range 1,3 - 13 s), standard 2,6 s
- suitable for private places; container for soap 1 l
- parameters adjustment using by the remote control SLD 03
- including the mounting frame SLR 24

### **Technical Specification**

Operating voltage230 V ACPower input3 WActive range0,11 - 0,15 m

Recommended soap viscosity 10 mPa\*s - 5000 mPa\*s

(don't use chemical solvents and disinfection)

- 1 mounting frame with soap supply and power supply24 V DC in security tube
- 2 stainless steel spout
- 3 active range

# **Supply Specification**

SLZN 83EVR - Supply No. 85839

**SLD 03** 

black stainless steel spout with electronics, grip plate, inlet hoses and cabels, security tube 80 cm, peristaltic pump for liquid soap and container for liquid soap 1 l, SLZ 07 - wall socket power supply 230 V AC/ 24 V DC, mounting frame SLR 24