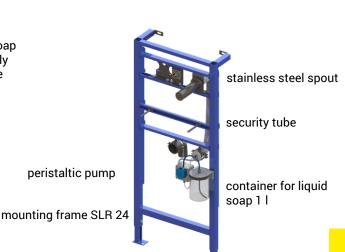

## **Installation Drawing**

### **Technical Specification**

Operating voltage230 V ACPower input3 WActive range0,11 - 0,15 m

Recommended soap viscosity 10 mPa\*s - 5000 mPa\*s

(don't use chemical solvents and disinfection)

- 1 mounting frame with soap supply and power supply24 V DC in security tube
- 2 stainless steel spout
- 3 active range

# **Supply Specification**

SLZN 83EVR - Supply No. 85839

**SLD 03** 

black stainless steel spout with electronics, grip plate, inlet hoses and cabels, security tube 80 cm, peristaltic pump for liquid soap and container for liquid soap 1 l, SLZ 07 - wall socket power supply 230 V AC/ 24 V DC, mounting frame SLR 24