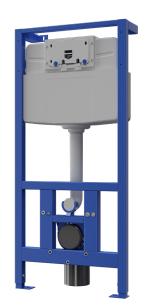

## Mounting Frame for Toilets SLR 21

## **Supply Specification**

SLR 21 - Supply No. 08210

mounting frame, flush tank with filling and draining valve, screws M10 for fixing the toilet, water inlet bracket with connection set  $\emptyset$  50 mm, waste holder with elbow  $\emptyset$  110 mm, mounting material

## **Characteristics**

- mounting frame designed for installation in a brick or plasterboard partition in front of a solid wall
- anchoring to the ground and to the back wall
- is designed for toilets and flushing units (mechanical, infra-red and electronic touch)
- five-point system for fixing of stainless steel toilets
- metal frame construction with surface finishing blue powder coated
- adjustable height 1120 1290 mm
- adjustable depth 155 235 mm