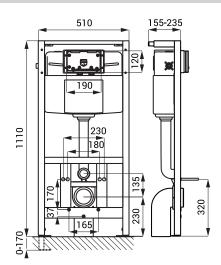

## Dimensions

**SLR 21** 

## **Characteristics**

- mounting frame designed for installation in a brick or plasterboard partition in front of a solid wall
- anchoring to the ground and to the back wall
- is designed for toilets and flushing units (mechanical, infra-red and electronic touch)
- five-point system for fixing of stainless steel toilets
- metal frame construction with surface finishing blue powder coated
- adjustable height 1120 1290 mm
- adjustable depth 155 235 mm