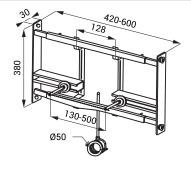

#### **Dimensions**

#### **SLR 01**

- is destined for plasterboard constructions
- is destined for urinals with mounting box behind the urinal (SLP 12, SLP 24, SLP 25, SLP 32, SLP 37)
- possibility to use it for distances between axes of CW 420 to 600 mm
- surface finishing yellow zinc-chromat
- mounting to CW profiles by screws with classic nuts
- mounting screws M10 and waste pipe holder Ø 50 mm