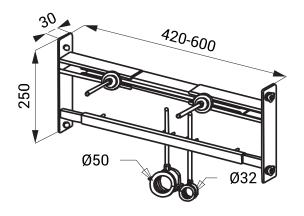

### **Characteristics**

#### **SLR 02D**

- is destined for plasterboard constructions
- is destined for urinal with infra-red flushing unit (SLP 17)
- possibility to use it for distances between axes of CW 420 to 600 mm
- surface finishing yellow zinc-chromat
  mounting to CW profiles by screws with classics
- mounting screws M8, waste pipe holder Ø 50 mm and watter inlet holder Ø 32 mm

# **Dimensions**