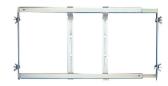

#### **SLR 01**

- is destined for plasterboard constructions
- is destined for urinals with mounting box behind the urinal (SLP 12, SLP 24, SLP 25, SLP 32, SLP 37)
- possibility to use it for distances between axes of CW 420 to 600 mm
- surface finishing yellow zinc-chromat
- mounting to CW profiles by screws with classic nuts
- mounting screws M10 and waste pipe holder Ø 50 mm

# **Supply Specification**

SLR 01 - Supply No. 08010

mounting frame for plasterboard construction for urinal and flushing unit with mounting box behind the urinal, mounting screws M10