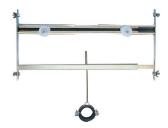

#### **SLR 02**

- is destined for plasterboard constructions
- is destined for urinal and infra-red flushing unit, which is placed above the urinal (SLP 02, SLP 06)
- possibility to use it for distances between axes of CW 420 to 600 mm
- surface finishing yellow zinc-chromat
- mounting to CW profiles by screws with classic nuts
- mounting screws M10 and waste pipe holder Ø 50 mm

# **Supply Specification**

SLR 02 - Supply No. 08020

mounting frame for plasterboard construction for urinal with flushing unit, which is placed above the urinal, mounting screws M10