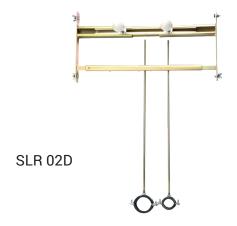

#### **SLR 02D**

- is destined for plasterboard constructions
- is destined for urinal with infra-red flushing unit (SLP 17)
- possibility to use it for distances between axes of CW 420 to 600 mm
- surface finishing yellow zinc-chromat
  mounting to CW profiles by screws with classics
- mounting screws M8, waste pipe holder Ø 50 mm and watter inlet holder Ø 32 mm

# **Supply Specification**

SLR 02D -**Supply No. 08024** mounting frame for plasterboard construction for urinal DOMINO, mounting screws M8