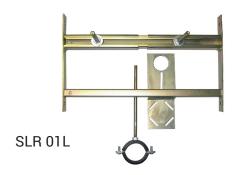

#### SLR 01L

- is destined for plasterboard constructions
- is destined for urinals with radar flushing unit on the mounting rail (SLP 07, SLP 19, SLP 23, SLP 31, SLP 36, SLP 49, SLP 54, SLP 59, SLP 68, SLP 69, SLP 70, SLP 71)
- possibility to use it for distances between axes of CW 420 to 600 mm
- surface finishing yellow zinc-chromat
- mounting to CW profiles by screws with classic nuts
- mounting screws M10 and waste pipe holder Ø 50 mm

# **Supply Specification**

SLR 01L - Supply No. 08015

mounting frame for plasterboard construction for urinal with radar flushing unit on the mounting rail, mounting screws M10

**SLR 02** 