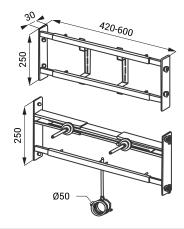

#### SLR 01L

- is destined for plasterboard constructions
- is destined for urinals with radar flushing unit on the mounting rail (SLP 07, SLP 19, SLP 23, SLP 31, SLP 36, SLP 49, SLP 54, SLP 59, SLP 68, SLP 69, SLP 70, SLP 71)
- possibility to use it for distances between axes of CW 420 to 600 mm
- surface finishing yellow zinc-chromat
- mounting to CW profiles by screws with classic nuts
- mounting screws M10 and waste pipe holder Ø 50 mm

# **Supply Specification**

SLR 01L - Supply No. 08015

mounting frame for plasterboard construction for urinal with radar flushing unit on the mounting rail, mounting screws M10

**SLR 02** 