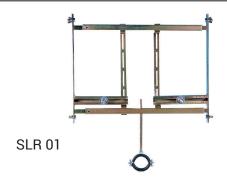

#### **SLR 01**

- is destined for plasterboard constructions
- is destined for urinals with mounting box behind the urinal (SLP 12, SLP 24, SLP 25, SLP 32, SLP 37)
- possibility to use it for distances between axes of CW 420 to 600 mm
- surface finishing yellow zinc-chromat
- mounting to CW profiles by screws with classic nuts
- mounting screws M10 and waste pipe holder Ø 50 mm

# **Supply Specification**

SLR 01 - Supply No. 08010

mounting frame for plasterboard construction for urinal and flushing unit with mounting box behind the urinal, mounting screws M10