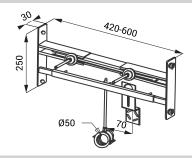

#### **Dimensions**

#### SLR 01L

- is destined for plasterboard constructions
- is destined for urinals with radar flushing unit on the mounting rail (SLP 07, SLP 19, SLP 23, SLP 31, SLP 36, SLP 49, SLP 54, SLP 59, SLP 68, SLP 69, SLP 70, SLP 71)
- possibility to use it for distances between axes of CW 420 to 600 mm
- surface finishing yellow zinc-chromat
- mounting to CW profiles by screws with classic nuts
- mounting screws M10 and waste pipe holder Ø 50 mm