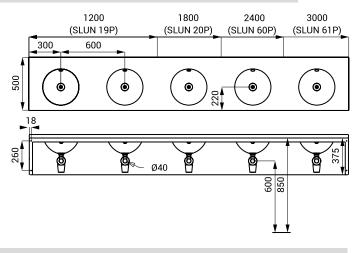

## **Dimensions**

- Characteristics
- SLUN 19P stainless steel wall hung double washbasin with apron and overflow set, length 1200 mm
- SLUN 20P stainless steel wall hung triple washbasin with apron and overflow set, length 1800 mm
- SLUN 60P stainless steel wall hung multiple washbasin with 4 washing places, with apron and overflow set, length 2400 mm
- SLUN 61P stainless steel wall hung multiple washbasin with 5 washing places, with apron and overflow set, length 3000 mm
- without a tap hole (could be made to order)
- holes for recessed liquid soap dispensers could be made to order
- inner diameter of the washbasin 320 mm
- material AISI 304
- brushed finish