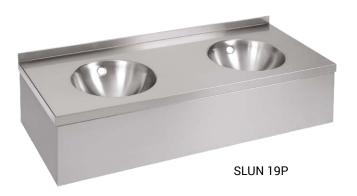

## Stainless Steel Multiple Washbasins SLUN 19P, SLUN 20P, SLUN 60P, SLUN 61P

- Characteristics
- SLUN 19P stainless steel wall hung double washbasin with apron and overflow set, length 1200 mm
- SLUN 20P stainless steel wall hung triple washbasin with apron and overflow set, length 1800 mm
- SLUN 60P stainless steel wall hung multiple washbasin with 4 washing places, with apron and overflow set, length 2400 mm
- SLUN 61P stainless steel wall hung multiple washbasin with 5 washing places, with apron and overflow set, length 3000 mm
- without a tap hole (could be made to order)
- holes for recessed liquid soap dispensers could be made to order
- inner diameter of the washbasin 320 mm
- material AISI 304
- brushed finish