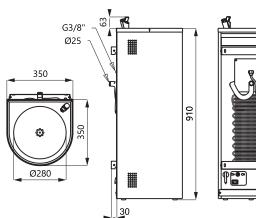

### **Dimensions**

#### **Dimensions**

 SLUN 43C SLUN 43CS Weight SLUN 43C SLUN 43CS **Operating voltage Power input Recommended flow pressure** Rate of flow Water inlet

973 x 350 x 350 mm 1177 x 350 x 350 mm

22,06 kg 17,2 kg 230 V AC 55 W 0,15 - 0,25 MPa 1,4 l/min. (inf. data) male thread G 1/2"