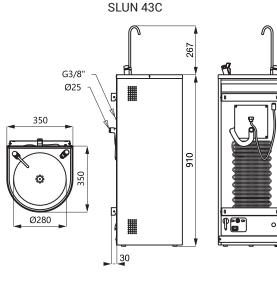

### **Dimensions**

#### **Dimensions**

 SLUN 43C SLUN 43CS Weight SLUN 43C SLUN 43CS **Operating voltage Power input Recommended flow pressure** Rate of flow Water inlet

973 x 350 x 350 mm 1177 x 350 x 350 mm

22,06 kg 17,2 kg 230 V AC 55 W 0,15 - 0,25 MPa 1,4 l/min. (inf. data) male thread G 1/2"