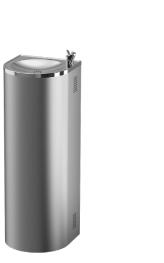

## Characteristic

- stainless steel floor standing drinking fountain with self closing drinking spout and cooler (SLUN 43C)
- stainless steel floor standing drinking fountain with self closing drinking spout and bottle filler, cooler (SLUN 43CS)
- cooler temperature range 4 10 °C
- mounting to the wall
- water flow regulation on drinking spout and bottle filler
- filled with expanded polyurethane (to avoid dents and typical metal noise)
- material stainless steel AISI 304 (1.4301)
- inner bowl polished finish, apron brushed finish

#### **Dimensions**

 SLUN 43C SLUN 43CS Weight SLUN 43C SLUN 43CS **Operating voltage Power input Recommended flow pressure** Rate of flow Water inlet

973 x 350 x 350 mm 1177 x 350 x 350 mm

22,06 kg 17,2 kg 230 V AC 55 W 0,15 - 0,25 MPa 1,4 l/min. (inf. data) male thread G 1/2"