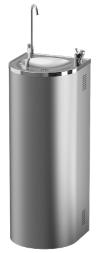

## Characteristic

- stainless steel floor standing drinking fountain with self closing drinking spout and cooler (SLUN 43C)
- stainless steel floor standing drinking fountain with self closing drinking spout and bottle filler, cooler (SLUN 43CS)
- cooler temperature range 4 10 °C
- mounting to the wall
- water flow regulation on drinking spout and bottle filler
- filled with expanded polyurethane (to avoid dents and typical metal noise)
- material stainless steel AISI 304 (1.4301)
- inner bowl polished finish, apron brushed finish

#### **Dimensions**

 SLUN 43C SLUN 43CS Weight SLUN 43C SLUN 43CS **Operating voltage Power input Recommended flow pressure** Rate of flow Water inlet

973 x 350 x 350 mm 1177 x 350 x 350 mm

22,06 kg 17,2 kg 230 V AC 55 W 0,15 - 0,25 MPa 1,4 l/min. (inf. data) male thread G 1/2"