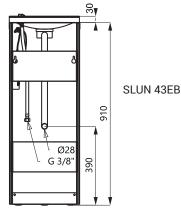

### **Dimensions**

### **Dimensions**

■ SLUN 43E 940 x 360 x 350 mm ■ SLUN 43EB 940 x 360 x 350 mm

### **Operating voltage**

■ SLUN 43E 24 V DC ■ SLUN 43EB 6 V DC