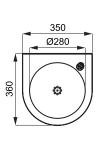

### **Dimensions**

### **Dimensions**

■ SLUN 43E 940 x 360 x 350 mm ■ SLUN 43EB 940 x 360 x 350 mm