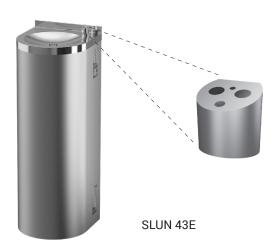

# Stainless Steel Automatic Drinking Fountain SLUN 43E

### **Characteristics**

- hygienic flush
- stainless steel floor standing drinking fountain with automatic infra-red drinking spout
- mounting to the wall
- system reacts to the user's face in front of the sensor
- water stops after user leaving the active range of the sensor
- function of automatic water stop after 5 minut of continuous flow
- monitoring of battery capacity (for models with index B)
- START/STOP program
- parameter adjustment using by the remote control SLD 03
- water flow regulation on drinking spout
- filled with expanded polyurethane (to avoid dents and typical metal noise)
- material stainless steel AISI 304 (1.4301)
- inner bowl high polished finish, apron brushed finish