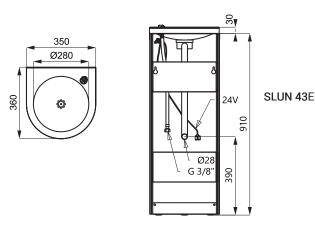

### **Dimensions**

### **Dimensions**

■ SLUN 43E 940 x 360 x 350 mm ■ SLUN 43EB 940 x 360 x 350 mm

### **Operating voltage**

■ SLUN 43E 24 V DC ■ SLUN 43EB 6 V DC

### **Power input**

operating by 24 V DCoperating by 6 V3 W

### Active range

Recommended flow pressure Rate of flow

Water inlet

### approx. 2 years (100 uses per day) 0,23 - 0,31 m

0,1 - 0,6 MPa 1,4 l/min. (inf. data) male thread G 1/2"