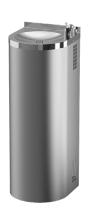

# Stainless Steel Drinking Fountains SLUN 43, SLUN 43S

SLUN 43

SLUN 43S

### **Characteristics**

- stainless steel floor standing drinking fountain with self closing drinking spout (SLUN 43)
- stainless steel floor standing drinking fountain with self closing drinking spout and bottle filler (SLUN 43S)
- mounting to the wall
- water flow regulation on drinking spout and bottle filler
- filled with expanded polyurethane (to avoid dents and typical metal noise)
- material stainless steel AISI 304 (1.4301)
- inner bowl high polished finish, apron brushed finish