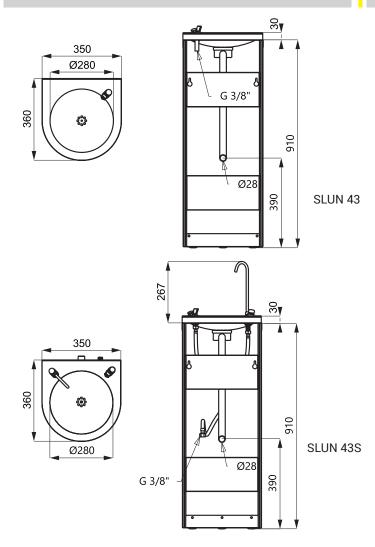

### Dimensions

#### Dimensions • SLUN 43 • SLUN 43S Weight • SLUN 43 • SLUN 43 • SLUN 43S Recommended flow pressure Rate of flow Water inlet

910 x 360 x 350 mm 1177 x 360 x 350 mm

11,6 kg 12,2 kg 0,1 - 0,6 MPa 1,4 l/min. (inf. data) male thread G 1/2"