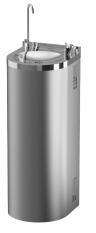

# Stainless Steel Drinking Fountains SLUN 43, SLUN 43S

SLUN 43

SLUN 43S

### **Characteristics**

- stainless steel floor standing drinking fountain with self closing drinking spout (SLUN 43)
- stainless steel floor standing drinking fountain with self closing drinking spout and bottle filler (SLUN 43S)
- mounting to the wall
- water flow regulation on drinking spout and bottle filler
- filled with expanded polyurethane (to avoid dents and typical metal noise)
- material stainless steel AISI 304 (1.4301)
- inner bowl high polished finish, apron brushed finish