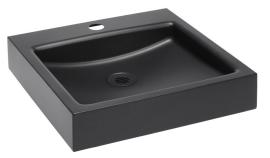

# Characteristics

- stainless steel counter top washbasin
- material AISI 304
- black matt finish

## **Supply Specification**

 $\textbf{SLUN 73AV - Supply No. 73733} \hspace{0.5cm} \textbf{stainless steel washbasin, siphon} \\$