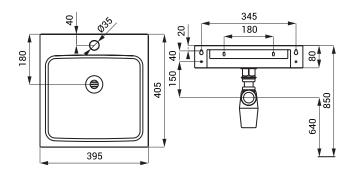

#### **Characteristics**

- stainless steel wall hung washbasin
- with a tap hole
- material AISI 304
- brushed finish

#### **Dimensions**



# **Supply Specification**

SLUN 73 - Supply No. 73730

stainless steel washbasin, console (1 pc.), siphon, mounting set



SLUN 73V

#### **Characteristics**

- stainless steel wall hung washbasin
- with a tap hole
- material AISI 304
- black matt finish

#### **Dimensions**



## **Supply Specification**





### **Characteristics**

- stainless steel counter top washbasin
- material AISI 304
- brushed finish

## **Dimensions**



# **Supply Specification**

SLUN 73A - Supply No. 73732 stainless steel washbasin, siphon



# Characteristics

- stainless steel counter top washbasin
- material AISI 304
- black matt finish

### **Dimensions**



## **Supply Specification**

 $\textbf{SLUN 73AV - Supply No. 73733} \hspace{0.5cm} \textbf{stainless steel washbasin, siphon} \\$