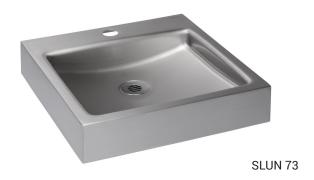

#### **Characteristics**

- stainless steel wall hung washbasin
- with a tap hole
- material AISI 304
- brushed finish

#### **Dimensions**

# **Supply Specification**

SLUN 73 - Supply No. 73730

stainless steel washbasin, console (1 pc.), siphon, mounting set

SLUN 73V