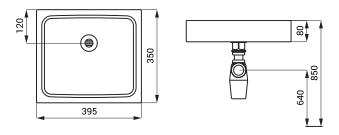

### **Characteristics**

- stainless steel counter top washbasin
- material AISI 304
- brushed finish

## **Dimensions**

# **Supply Specification**

SLUN 73A - Supply No. 73732 stainless steel washbasin, siphon