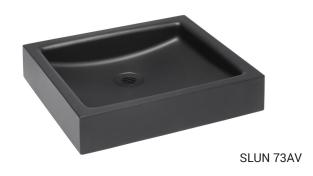

# Characteristics

- stainless steel counter top washbasin
- material AISI 304
- black matt finish

### **Dimensions**

## **Supply Specification**

 $\textbf{SLUN 73AV - Supply No. 73733} \hspace{0.5cm} \textbf{stainless steel washbasin, siphon} \\$