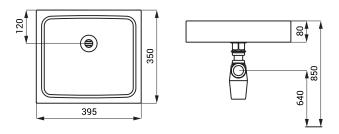

#### **Characteristics**

- stainless steel wall hung washbasin
- with a tap hole
- material AISI 304
- brushed finish

#### **Dimensions**

# **Supply Specification**

SLUN 73 - Supply No. 73730

stainless steel washbasin, console (1 pc.), siphon, mounting set

SLUN 73V