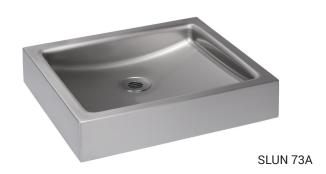

### **Characteristics**

- stainless steel counter top washbasin
- material AISI 304
- brushed finish

## **Dimensions**

# **Supply Specification**

SLUN 73A - Supply No. 73732 stainless steel washbasin, siphon