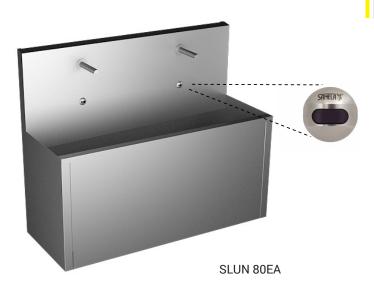

# Stainless Steel Automatic Washing Trough SLUN 80EA

### **Characteristics**

- economical aerator, rate of flow 6 l/min
- hvgienic flush
- vandal-proof
- suitable for a prison
- with a complete apron
- stainless steel wall hung washing trough with integrated electronics
- vandal-proof stainless steel spouts and sensing heads
- water is flowing as long as hands are in the active range
  water stops flowing after removal of hands from the active
- range of sensor after adjustable time delay (can be set in range 0,25 - 7,75 s)
- function of automatic water stop after 5 minut of continuous flow
- monitoring of battery capacity (for models with index B)
- START/STOP program
- parameter adjustment using by the remote control SLD 03
- different lengths could be made to order
- material AISI 304
- could be made to order from stainless steel AISI 316L
- brushed finish

### **Supply Specification**

SLUN 80EA - Supply No. 93802

stainless steel washing trough with electronics (2 pcs.), spout (2 pcs.), electromagnetic valve (2 pcs.), connecting hoses, angle valve with filter (2 pcs.), siphon, mounting set