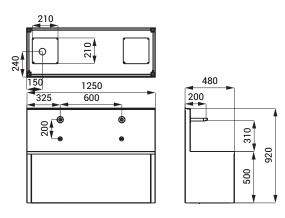

teel spouts and sensing heads
- water is flowing as long as hands are in the active range
  water stops flowing after removal of hands from the active
- range of sensor after adjustable time delay (can be set in range 0,25 - 7,75 s)
- function of automatic water stop after 5 minut of continuous flow
- monitoring of battery capacity (for models with index B)
- START/STOP program
- parameter adjustment using by the remote control SLD 03
- different lengths could be made to order
- material AISI 304
- could be made to order from stainless steel AISI 316L
- brushed finish

## **Technical Specification**

Operating voltage Power input Active range Recommended flow pressure Rate of flow Water inlet 24 V DC 14 W 0,23 - 0,31 m 0,1 - 0,6 MPa 6 l/min. (inf. data) male thread G 1/2"

### Dimensions



### **Supply Specification**

SLUN 80EA - Supply No. 93802

stainless steel washing trough with electronics (2 pcs.), spout (2 pcs.), electromagnetic valve (2 pcs.), connecting hoses, angle valve with filter (2 pcs.), siphon, mounting set

### **Recommended Accessories**

| SLZ 01Y | - Supply No. 05012 |
|---------|--------------------|
| SLZ 01Z | - Supply No. 05011 |
| SLZ 04Y | - Supply No. 05042 |
| SLZ 04Z | - Supply No. 05041 |
| SLZ 04X | - Supply No. 10049 |
| SLD 03  | - Supply No. 07030 |
| SLA 56A | - Supply No. 06560 |
| SLA 56B | - Supply No. 06561 |
|         |                    |

power supply 24 V DC for operating of max. 2 pcs. of washing troughs power supply 24 V DC for operating of max. 4 pcs. of washing troughs power supply 24 V DC for DIN rail, for operating of max.