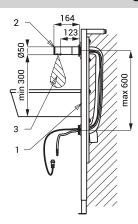

## **Installation Drawing**

- 1 mounting frame with soap supply and power supply 24 V DC in security tube
- 2 stainless steel spout
- 3 active range