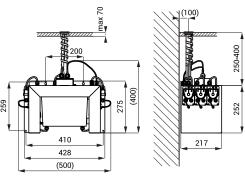

## **Characteristics**

- including the mounting frame SLR 24
- easy soap refilling
- soap economy
- one dose of soap is flowing as hands are in the active range of the sensor (can be set in range 1,3 - 13 s), standard 2,6 s
- possibility of delivery 2 6 pcs. of soap dispensers with central unit made to order
- use in the public sector; container for soap 6 l
- parameters adjustment using by the remote control SLD 03

## **Supply Specification**

**SLZN 83ER2 - Supply No. 85812** 

stainless steel spout with electronics (2 pcs.), grip plate, inlet hoses and cabels in a protective tube 80 cm, central soap dispenser with peristaltic pumps for liquid soap and soap container 6 l, mounting frame SLR 24 (2 pcs.), power supply SLZ 01Y, remote control SLD 03