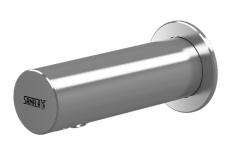

SLZN 83E

## **Installation Drawing**

- 1 mounting frame with soap supply and power supply 24 V DC in security tube
- 2 stainless steel spout
- 3 active range