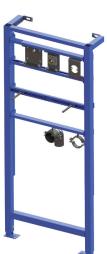

## **Installation Drawing**

- 1 mounting frame with soap supply and power supply 24 V DC in security tube
- 2 stainless steel spout
- 3 active range