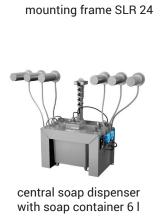

## **Characteristics**

- including the mounting frame SLR 24
- easy soap refilling
- soap economy
- one dose of soap is flowing as hands are in the active range of the sensor (can be set in range 1,3 - 13 s), standard 2,6 s
- possibility of delivery 2 6 pcs. of soap dispensers with central unit made to order
- use in the public sector; container for soap 6 l
- parameters adjustment using by the remote control SLD 03

## **Supply Specification**

**SLZN 83ER2 - Supply No. 85812** 

stainless steel spout with electronics (2 pcs.), grip plate, inlet hoses and cabels in a protective tube 80 cm, central soap dispenser with peristaltic pumps for liquid soap and soap container 6 l, mounting frame SLR 24 (2 pcs.), power supply SLZ 01Y, remote control SLD 03