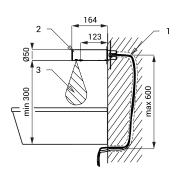

## **Installation Drawing**

- 1 soap supply and power supply 24 V DC in a protective tube
- 2 spout with electronics
- 3 active range