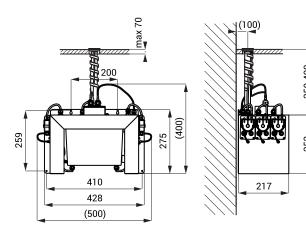

## **Supply Specification**

SLZN 83E2 - Supply No. 85832

SLZN 83E3 - Supply No. 85833

SLZN 83E4 - Supply No. 85834

**SLZN 83E5 - Supply No. 85835** 

SLZN 83E6 - Supply No. 85836

stainless steel spout with electronics (2 pcs.), grip plate, inlet hoses and cabels in a protective tube 80 cm, central soap dispenser with peristaltic pumps for liquid soap and soap container 6 l, power supply SLZ 01Y, remote control SLD 03 stainless steel spout with electronics (3 pcs.), grip plate, inlet hoses and cabels in a protective tube 80 cm, central soap dispenser with peristaltic pumps for liquid soap and soap container 6 l, power supply SLZ 01Y, remote control SLD 03 stainless steel spout with electronics (4 pcs.), grip plate, inlet hose and cabels in a protective tube 80 cm, central soap dispenser with peristaltic pumps for liquid soap and soap container 6 l, power supply SLZ 01Y, remote control SLD 03 stainless steel spout with electronics (5 pcs.), grip plate, inlet hoses and cabels in a protective tube 80 cm, central soap dispenser with peristaltic pumps for liquid soap and soap container 6 l, power supply SLZ 01Y, remote control SLD 03 stainless steel spout with electronics (6 pcs.), grip plate, inlet hoses and cabels in a protective tube 80 cm, central soap dispenser with peristaltic pumps for liquid soap and soap container 6 l, power supply SLZ 01Y, remote control SLD 03