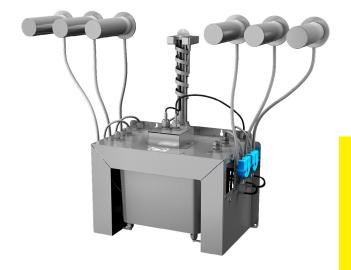

## **Supply Specification**

SLZN 83E2 - Supply No. 85832

SLZN 83E3 - Supply No. 85833

SLZN 83E4 - Supply No. 85834

**SLZN 83E5 - Supply No. 85835** 

SLZN 83E6 - Supply No. 85836

stainless steel spout with electronics (2 pcs.), grip plate, inlet hoses and cabels in a protective tube 80 cm, central soap dispenser with peristaltic pumps for liquid soap and soap container 6 l, power supply SLZ 01Y, remote control SLD 03 stainless steel spout with electronics (3 pcs.), grip plate, inlet hoses and cabels in a protective tube 80 cm, central soap dispenser with peristaltic pumps for liquid soap and soap container 6 l, power supply SLZ 01Y, remote control SLD 03 stainless steel spout with electronics (4 pcs.), grip plate, inlet hose and cabels in a protective tube 80 cm, central soap dispenser with peristaltic pumps for liquid soap and soap container 6 l, power supply SLZ 01Y, remote control SLD 03 stainless steel spout with electronics (5 pcs.), grip plate, inlet hoses and cabels in a protective tube 80 cm, central soap dispenser with peristaltic pumps for liquid soap and soap container 6 l, power supply SLZ 01Y, remote control SLD 03 stainless steel spout with electronics (6 pcs.), grip plate, inlet hoses and cabels in a protective tube 80 cm, central soap dispenser with peristaltic pumps for liquid soap and soap container 6 l, power supply SLZ 01Y, remote control SLD 03