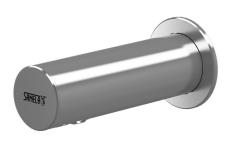

## **Installation Drawing**

- 1 soap supply and power supply 24 V DC in a protective tube
- 2 spout with electronics
- 3 active range