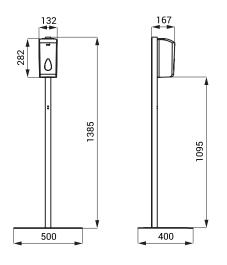

## **Technical Specification**

**Dimensions** 

**SLDN 08ES** 1385 x 500 x 400 mm **SLDN 08EDS** 1385 x 500 x 400 mm

**Operating voltage** 

**SLDN 08ES** 6 V **SLDN 08EDS** 6 V

**Battery life** 

4 pcs. alkaline batteries approx. 2 years LR14, C (100 uses per day)