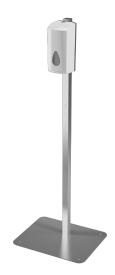

#### **SLDN 08ES**

- automatic liquid soap and gel disinfection dispenser with stainless steel stand
- reacts to the hands in active range by start of single dose of disinfection or soap
- inner plastic container 1 l
- white plastic ABS, AISI-304

#### **SLDN 08EDS**

- liquid disinfection dispenser with spray spatter with stainless steel stand
- reacts to the hands in active range by start of single dose of disinfection
- inner plastic container 1 l
- white plastic ABS, AISI-304