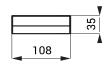

#### **Recommended Accessories**

**SLZN 61** - **Supply No. 95610** drip tray (dimensions: 108 x 108 x 35 mm)