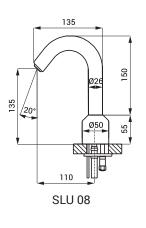

### **Characteristics**







- economical aerator, rate of flow 6 l/min
- hygienic flush
- suitable for medical facilities
- index "D" higher faucet
- are destined for cold and hot water, temperature is regulated by angle valves
- water is flowing as long as hands are in the active range
- water stops flowing after removal of hands from the active range of sensor after adjustable time delay (can be set in range 0.25 - 7.75 s)
- function of automatic water stop after 5 minut of continuous flow
- monitoring of battery capacity (for models with index B)
- START/STOP program
- parameter adjustment using by the remote control SLD 03

## **Dimensions**





## **Technical Specification**

#### Operating voltage

| ■ SLU 08, 08D                          | 24 V DC |
|----------------------------------------|---------|
| ■ SLU 08B, 08DB                        | 6V      |
| Power input                            |         |
| <ul><li>operating by 24 V DC</li></ul> | 7 W     |

operating by 6 V 3 W **Battery life** 

 4 pcs. AA alkaline batteries approx. 2 years AA, 1,5 V, 2700 mAh (100 uses per day)

Active range

standard START/STOP program Recommended flow pressure Rate of flow Water inlet

0,2 - 0,26 m 0,05 - 0,15 m 0,1 - 0,6 MPa 6 l/min. (inf. data) male thread G 1/2"

# **Supply Specification**

**SLU 08** - Supply No. 03080 **Supply No. 03085 SLU 08B SLU 08D** - Supply No. 13081

SLU 08DB

faucet with an electronics, solenoid valve (1 pc.