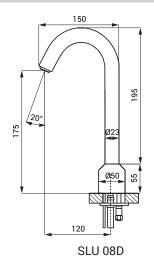

### **Characteristics**







- economical aerator, rate of flow 6 l/min
- hygienic flush
- suitable for medical facilities
- index "D" higher faucet
- are destined for cold and hot water, temperature is regulated by angle valves
- water is flowing as long as hands are in the active range
- water stops flowing after removal of hands from the active range of sensor after adjustable time delay (can be set in range 0.25 - 7.75 s)
- function of automatic water stop after 5 minut of continuous flow
- monitoring of battery capacity (for models with index B)
- START/STOP program
- parameter adjustment using by the remote control SLD 03

## **Dimensions**





## **Technical Specification**

#### Operating voltage

| ■ SLU 08, 08D                          | 24 V DC |
|----------------------------------------|---------|
| ■ SLU 08B, 08DB                        | 6V      |
| Power input                            |         |
| <ul><li>operating by 24 V DC</li></ul> | 7 W     |

operating by 6 V 3 W **Battery life** 

 4 pcs. AA alkaline batteries approx. 2 years AA, 1,5 V, 2700 mAh (100 uses per day)

Active range

standard START/STOP program Recommended flow pressure Rate of flow Water inlet

0,2 - 0,26 m 0,05 - 0,15 m 0,1 - 0,6 MPa 6 l/min. (inf. data) male thread G 1/2"

# **Supply Specification**

**SLU 08** - Supply No. 03080 **Supply No. 03085 SLU 08B SLU 08D** - Supply No. 13081

SLU 08DB

faucet with an electronics, solenoid valve (1 p