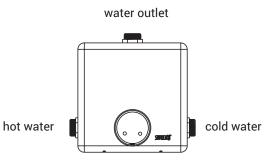

# **Installation Drawing**

# **Technical Specification**

Stainless steel cover dimension Mounting box dimension **Recommended flow pressure** Rate of flow Water inlet Water outlet

170 x 170 x 10 mm 155 x 160 x 70 mm 0,1 - 0,6 MPa 12 l/min. (inf. data) male thread G 3/4" male thread G 3/4"