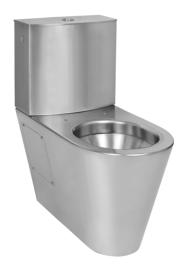

# Stainless steel toilet with a tank with bottom water inlet SLWN 15

#### **Characteristics**

- vandal-proof
- suitable for prison
- stainless steel floor standing toilet with a tank, fixed to the wall and floor
- cover seat hole plugs included
- waste into the wall or into the floor
- filled with expanded polyurethane (to avoid dents and typical metal noise)
- manual flushing 4/6 l
- rear assembling through the service hatch
- material AISI 304
- brushed finish