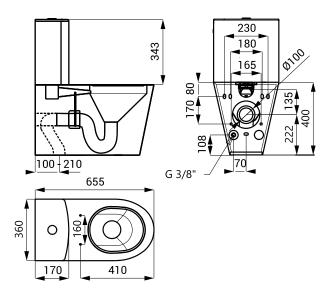

# Stainless steel toilet with a tank with bottom water inlet SLWN 15





#### **Characteristics**





- vandal-proof
- suitable for prison
- stainless steel floor standing toilet with a tank, fixed to the wall and floor
- cover seat hole plugs included
- waste into the wall or into the floor
- filled with expanded polyurethane (to avoid dents and typical metal noise)
- manual flushing 4/6 l
- rear assembling through the service hatch
- material AISI 304
- brushed finish

### **Dimensions**



## **Supply Specification**

SLWN 15 - Supply No. 94150 stainless steel toilet with a tank

#### **Recommended Accessories**

SLZN 31C - Supply No. 95313 black cover seat, special hardened plastic, stainless steel pants