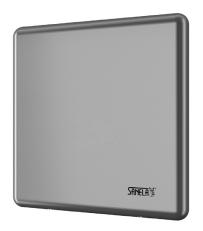

#### **Technical Specification**

Stainless steel cover dimension Mounting box dimension Operating voltage

■ SLP 01Z

Recommended flow pressure Rate of flow

Water inlet

Water outlet

170 x 170 x 10 mm 145 x 155 x 100 mm

230 V AC/50 Hz 0,15 - 0,6 MPa 70 l/min. by the pressure 0,15 MPa (inf. data) Ø min. 32 mm (PN 16) male thread G 1" male thread G 1"

- 3 mounting box 4 - power supply

1 - water supply

2 - stainless steel cover with electronics

## **Supply Specification**

SLP 01Z - Supply No. 01011

stainless steel cover with electronics, stainless steel mounting box with brass screw coupling, power supply, remote control SLD 04