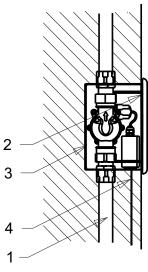

### **Installation Drawing**

230 V AC/50 Hz 0,15 - 0,6 MPa 70 l/min. by the pressure 0,15 MPa (inf. data) Ø min. 32 mm (PN 16) male thread G 1" male thread G 1"

- 3 mounting box 4 - power supply

1 - water supply

2 - stainless steel cover with electronics